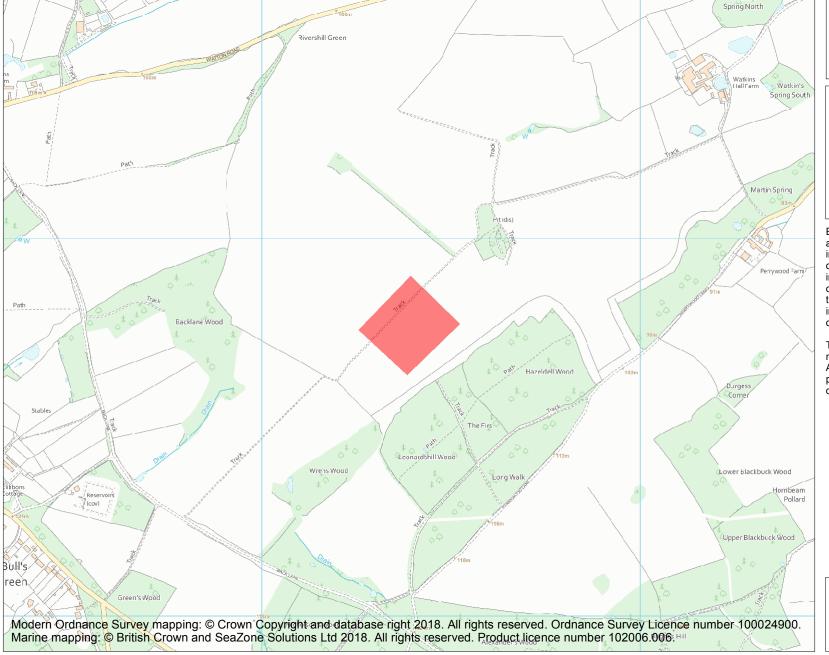

This is an A4 sized map and should be printed full size at A4 with no page scaling set.

Name: Roman site 440yds (400m) E of Backlane Wood

Heritage Category:

Scheduling

List Entry No:

1005255

County: Hertfordshire

District: East Hertfordshire

Parish: Watton-at-Stone

Each official record of a scheduled monument contains a map. New entries on the schedule from 1988 onwards include a digitally created map which forms part of the official record. For entries created in the years up to and including 1987 a hand-drawn map forms part of the official record. The map here has been translated from the official map and that process may have introduced inaccuracies. Copies of maps that form part of the official record can be obtained from Historic England.

This map was delivered electronically and when printed may not be to scale and may be subject to distortions. All maps and grid references are for identification purposes only and must be read in conjunction with other information in the record.

**List Entry NGR:** TL 28389 17771

**Map Scale:** 1:10000

Print Date: 4 May 2024