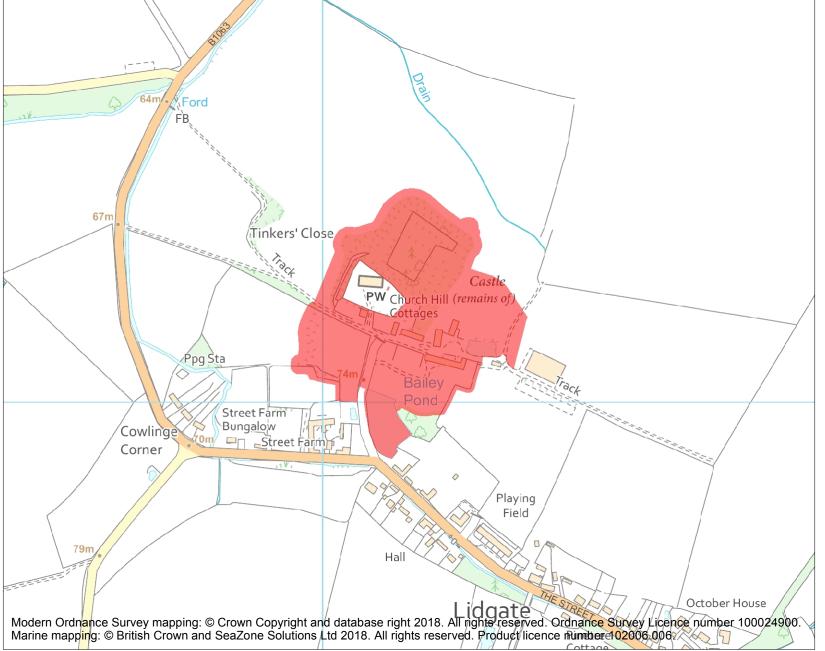

This is an A4 sized map and should be printed full size at A4 with no page scaling set.

Name: Lidgate Castle and C16 Fortified Manorial Complex

Heritage Category:

Scheduling

1006024

List Entry No :

County: Suffolk

District: West Suffolk

Parish: Lidgate

Each official record of a scheduled monument contains a map. New entries on the schedule from 1988 onwards include a digitally created map which forms part of the official record. For entries created in the years up to and including 1987 a hand-drawn map forms part of the official record. The map here has been translated from the official map and that process may have introduced inaccuracies. Copies of maps that form part of the official record can be obtained from Historic England.

This map was delivered electronically and when printed may not be to scale and may be subject to distortions. All maps and grid references are for identification purposes only and must be read in conjunction with other information in the record.

List Entry NGR: TL7211558105

**Map Scale:** 1:5000

Print Date: 19 April 2024

HistoricEngland.org.uk