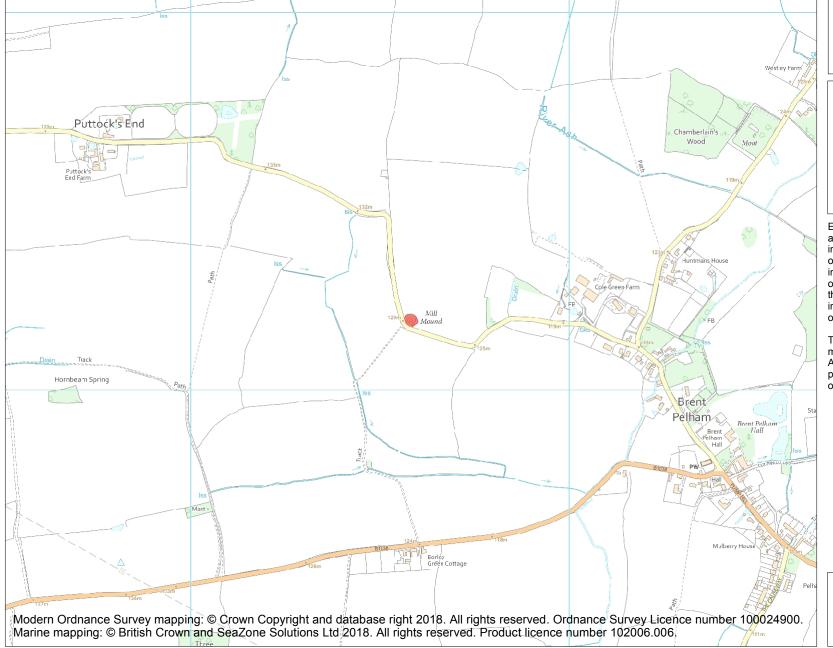

This is an A4 sized map and should be printed full size at A4 with no page scaling set.

Name: Moated mound at Cole Green near Brent Pelham

Heritage Category:

Scheduling

1005256

**List Entry No:** 

County: Hertfordshire

District: East Hertfordshire

Parish: Brent Pelham

Each official record of a scheduled monument contains a map. New entries on the schedule from 1988 onwards include a digitally created map which forms part of the official record. For entries created in the years up to and including 1987 a hand-drawn map forms part of the official record. The map here has been translated from the official map and that process may have introduced inaccuracies. Copies of maps that form part of the official record can be obtained from Historic England.

This map was delivered electronically and when printed may not be to scale and may be subject to distortions. All maps and grid references are for identification purposes only and must be read in conjunction with other information in the record.

**List Entry NGR:** TL 42582 31185

**Map Scale:** 1:10000

Print Date: 4 May 2024