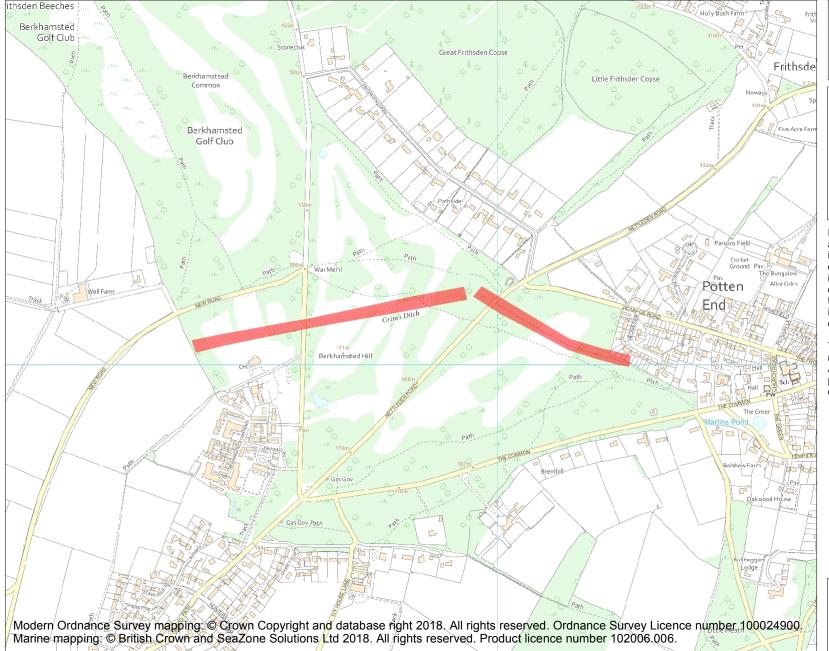

Name: Sections of Grims Ditch

This is an A4 sized map and should be printed full size at A4 with no page scaling set.

**Heritage Category:** 

Scheduling

**List Entry No:** 

1005258

County: Hertfordshire

District: Dacorum

Parish: Nettleden with Potten End,

Northchurch

Each official record of a scheduled monument contains a map. New entries on the schedule from 1988 onwards include a digitally created map which forms part of the official record. For entries created in the years up to and including 1987 a hand-drawn map forms part of the official record. The map here has been translated from the official map and that process may have introduced inaccuracies. Copies of maps that form part of the official record can be obtained from Historic England.

This map was delivered electronically and when printed may not be to scale and may be subject to distortions. All maps and grid references are for identification purposes only and must be read in conjunction with other information in the record.

**List Entry NGR:** TL 01143 09080

Map Scale: 1:10000

29 April 2024 **Print Date:** 