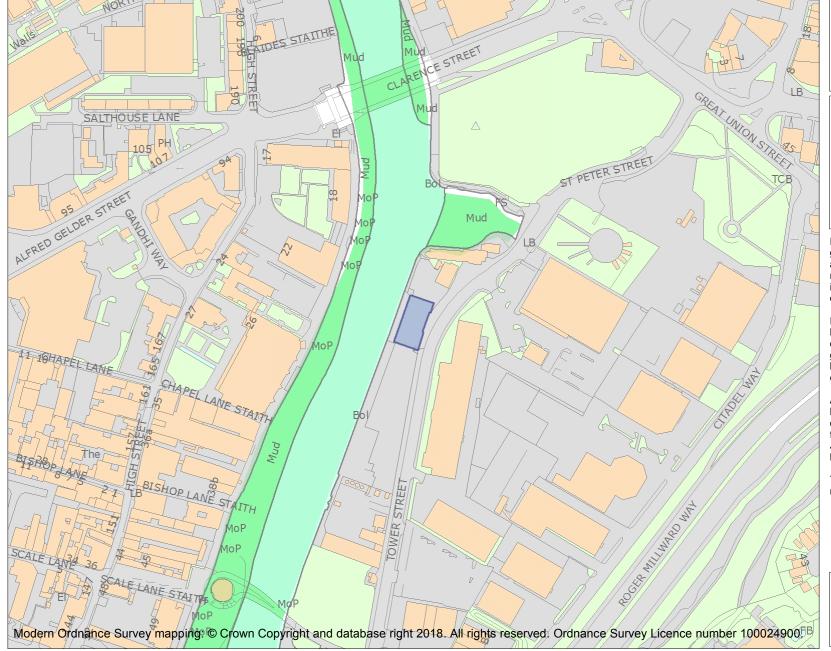

This is an A4 sized map and should be printed full size at A4 with no page scaling set.

Name: Former Trinity House Buoy Shed

Heritage Category:

Listing

List Entry No: 1197668

Grade:

County:

District: City of Kingston upon Hull

Parish: Non Civil Parish

For all entries pre-dating 4 April 2011 maps and national grid references do not form part of the official record of a listed building. In such cases the map here and the national grid reference are generated from the list entry in the official record and added later to aid identification of the principal listed building or buildings.

For all list entries made on or after 4 April 2011 the map here and the national grid reference do form part of the official record. In such cases the map and the national grid reference are to aid identification of the principal listed building or buildings only and must be read in conjunction with other information in the record.

Any object or structure fixed to the principal building or buildings and any object or structure within the curtilage of the building, which, although not fixed to the building, forms part of the land and has done so since before 1st July, 1948 is by law to be treated as part of the listed building.

This map was delivered electronically and when printed may not be to scale and may be subject to distortions.

List Entry NGR: TA1036028808

**Map Scale:** 1:2500

Print Date: 6 May 2024

HistoricEngland.org.uk