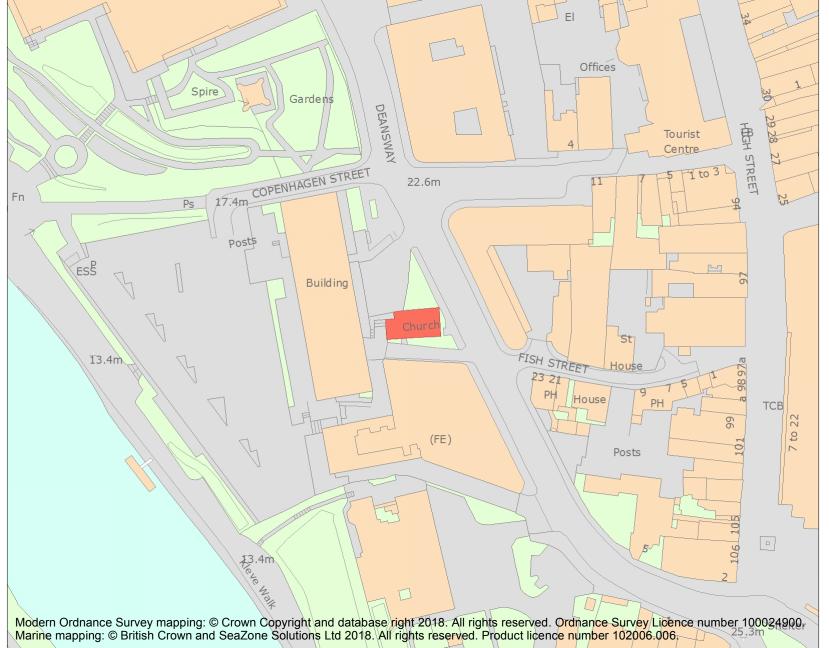

This is an A4 sized map and should be printed full size at A4 with no page scaling set.

Name: St Alban's Church

Heritage Category:

Scheduling

**List Entry No:** 

1005272

County: Worcestershire

District: Worcester

**List Entry NGR:** SO 84917 54707

**Map Scale:** 1:1250

Print Date: 29 April 2024