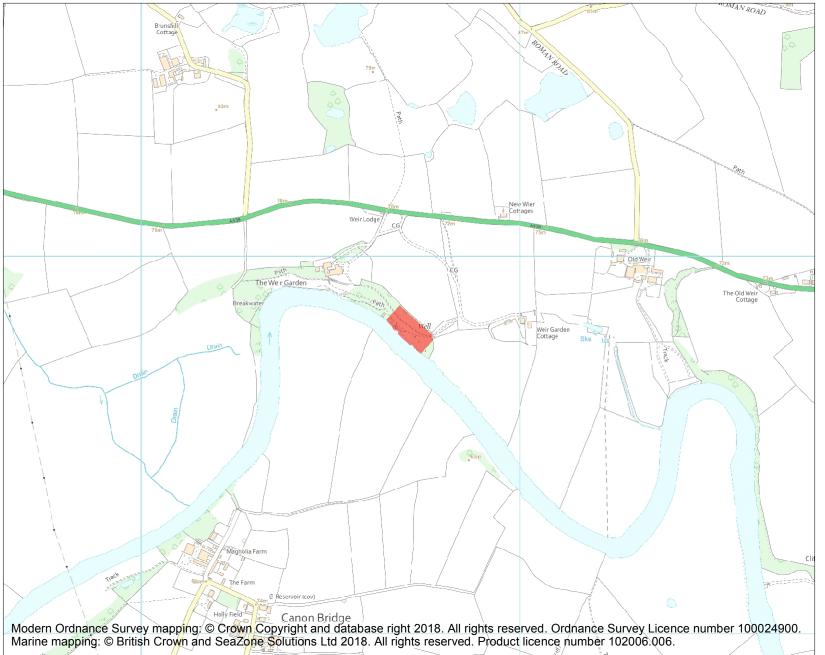

This is an A4 sized map and should be printed full size at A4 with no page scaling set.

**Heritage Category:** 

Scheduling

**List Entry No:** 

1005273

County:

District: County of Herefordshire

Parish: Kenchester

Each official record of a scheduled monument contains a map. New entries on the schedule from 1988 onwards include a digitally created map which forms part of the official record. For entries created in the years up to and including 1987 a hand-drawn map forms part of the official record. The map here has been translated from the official map and that process may have introduced inaccuracies. Copies of maps that form part of the official record can be obtained from Historic England.

This map was delivered electronically and when printed may not be to scale and may be subject to distortions. All maps and grid references are for identification purposes only and must be read in conjunction with other information in the record.

**List Entry NGR:** SO 43707 41807

Map Scale: 1:10000

27 April 2024 **Print Date:** 