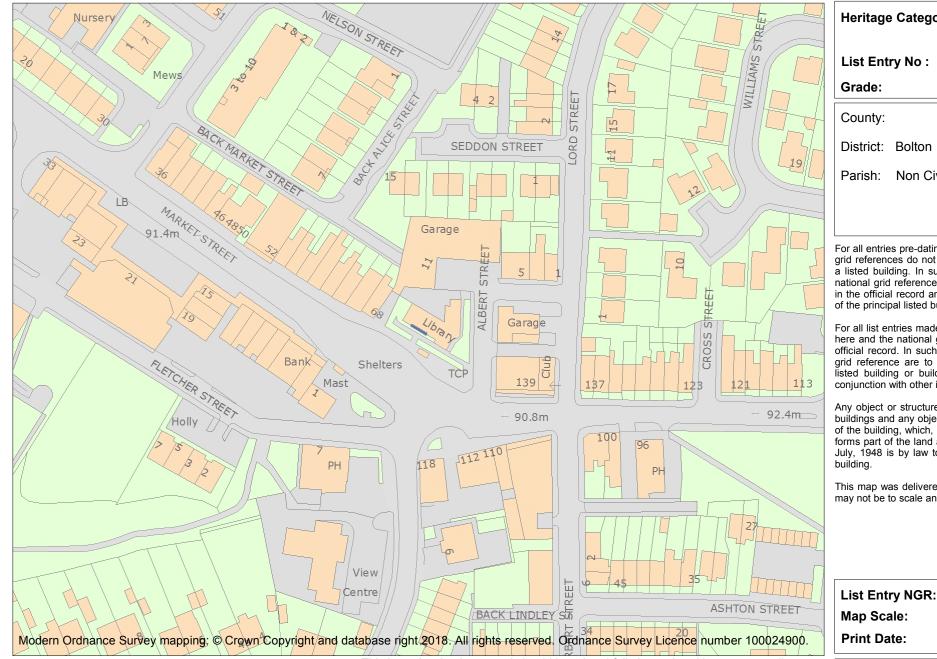

This is an A4 sized map and should be printed full size at A4 with no page scaling set.

Historic England

HistoricEngland.org.uk

| itage Category: |                  |         |  |
|-----------------|------------------|---------|--|
|                 |                  | Listing |  |
| t Entry No :    |                  | 1461676 |  |
| ade:            |                  | II      |  |
| unty:           |                  |         |  |
| trict:          | Bolton           |         |  |
| rish:           | Non Civil Parish |         |  |
|                 |                  |         |  |

For all entries pre-dating 4 April 2011 maps and national grid references do not form part of the official record of a listed building. In such cases the map here and the national grid reference are generated from the list entry in the official record and added later to aid identification of the principal listed building or buildings.

For all list entries made on or after 4 April 2011 the map here and the national grid reference do form part of the official record. In such cases the map and the national grid reference are to aid identification of the principal listed building or buildings only and must be read in conjunction with other information in the record.

Any object or structure fixed to the principal building or buildings and any object or structure within the curtilage of the building, which, although not fixed to the building, forms part of the land and has done so since before 1st July, 1948 is by law to be treated as part of the listed building.

This map was delivered electronically and when printed may not be to scale and may be subject to distortions.

Name: Little Lever Library War Memorial Plaque