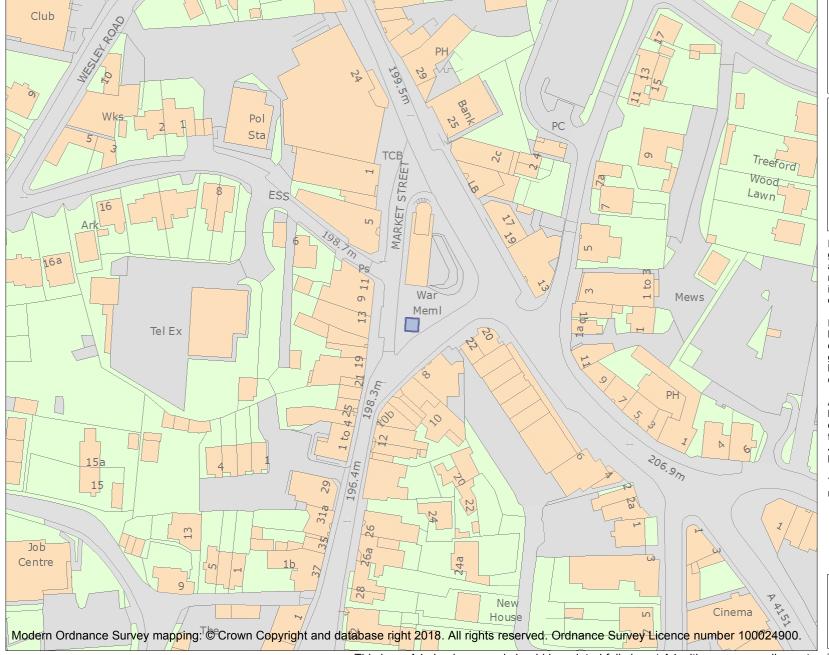

This is an A4 sized map and should be printed full size at A4 with no page scaling set.

Name: Cinderford War Memorial

Heritage Category:

Listing

1462075

List Entry No :

Grade:

County: Gloucestershire

District: Forest of Dean

Parish: Cinderford

For all entries pre-dating 4 April 2011 maps and national grid references do not form part of the official record of a listed building. In such cases the map here and the national grid reference are generated from the list entry in the official record and added later to aid identification of the principal listed building or buildings.

For all list entries made on or after 4 April 2011 the map here and the national grid reference do form part of the official record. In such cases the map and the national grid reference are to aid identification of the principal listed building or buildings only and must be read in conjunction with other information in the record.

This map was delivered electronically and when printed may not be to scale and may be subject to distortions.

List Entry NGR: SO6566414082

**Map Scale:** 1:1250

Print Date: 29 April 2024

HistoricEngland.org.uk