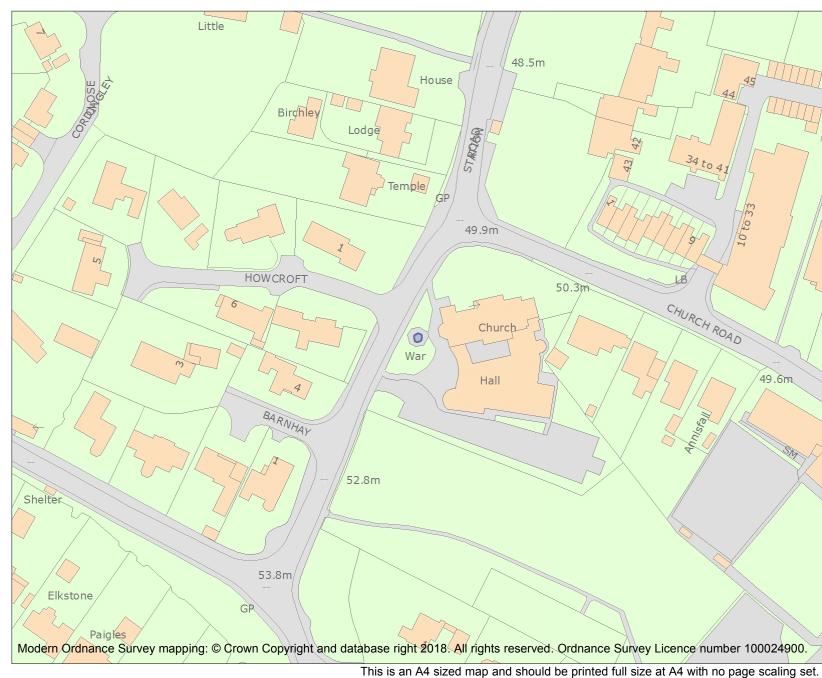

| Heritage Category: |                 |         |  |
|--------------------|-----------------|---------|--|
|                    |                 | Listing |  |
| List Entry No :    |                 | 1462083 |  |
| Grade:             |                 | II      |  |
| County:            | Gloucestershire |         |  |
| District:          | Tewkesbury      |         |  |
| Parish:            | Churchdown      |         |  |
|                    |                 |         |  |
|                    |                 |         |  |

For all entries pre-dating 4 April 2011 maps and national grid references do not form part of the official record of a listed building. In such cases the map here and the national grid reference are generated from the list entry in the official record and a