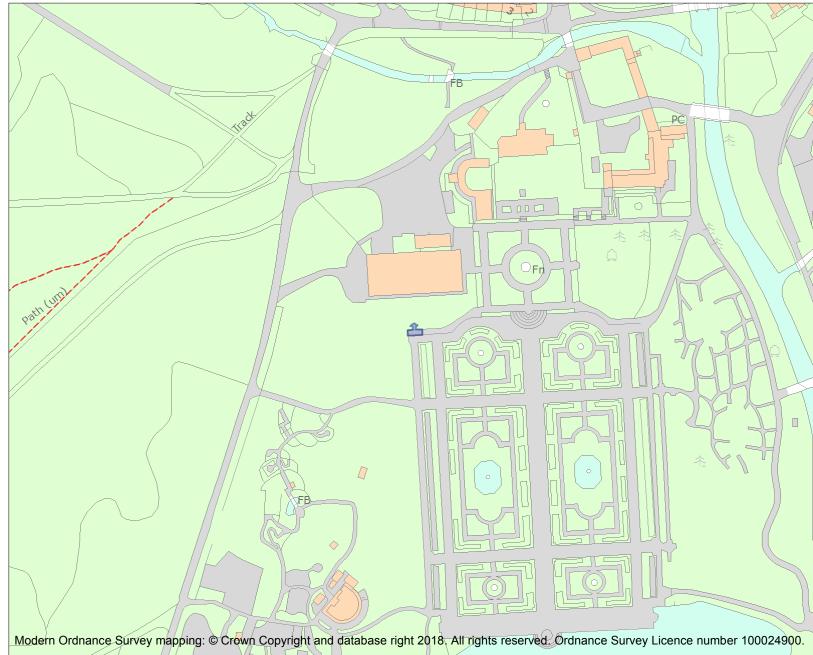

This is an A4 sized map and should be printed full size at A4 with no page scaling set.

| Heritage Category: |               |         |  |
|--------------------|---------------|---------|--|
|                    |               | Listing |  |
| List Entry No :    |               | 1038953 |  |
| Grade:             |               | II      |  |
| County:            | Staffordshire |         |  |
| District:          | Stafford      |         |  |
| Parish:            | Swynnerton    |         |  |
|                    |               |         |  |
|                    |               |         |  |

For all entries pre-dating 4 April 2011 maps and national grid references do not form part of the official record of a listed building. In such cases the map here and the national grid reference are generated from the list entry in the official record and added later to aid identification of the principal listed building or buildings.

For all list entries made on or after 4 April 2011 the map here and the national grid reference do form part of the official record. In such cases the map and the national grid reference are to aid identification of the principal listed building or buildings only and must be read in conjunction with other information in the record.

This map was delivered electronically and when printed may not be to scale and may be subject to distortions.

| SJ8646440782  |
|---------------|
| 1:2500        |
| 20 April 2024 |
|               |

🗧 Historic England