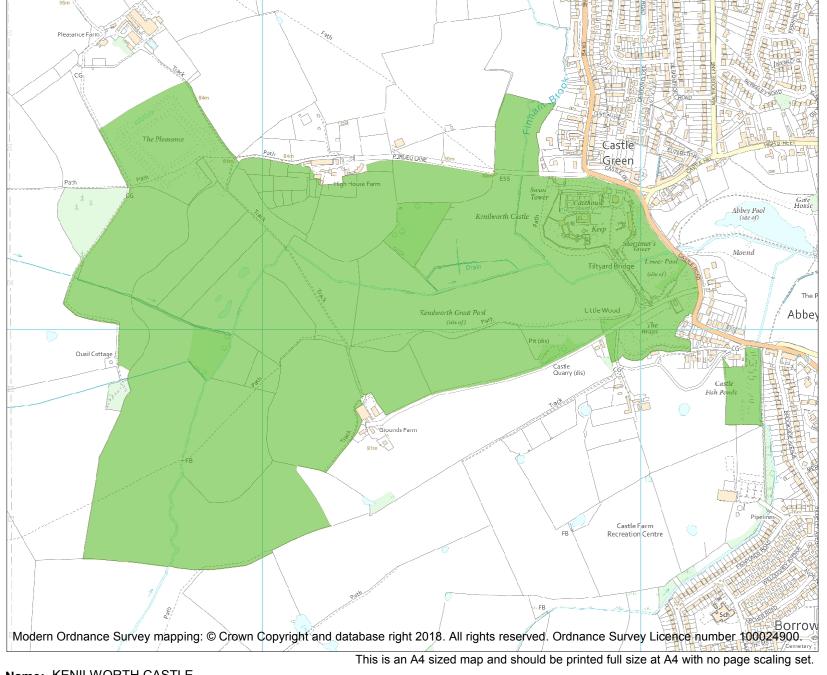

Each official record of a registered garden or other land contains a map. The map here has been translated from the official map and that process may have introduced inaccuracies. Copies of maps that form part of the official record can be obtained from Historic England.

This map was delivered electronically and when printed may not be to scale and may be subject to distortions. The map and grid references are for identification purposes only and must be read in conjunction with other information in the record.