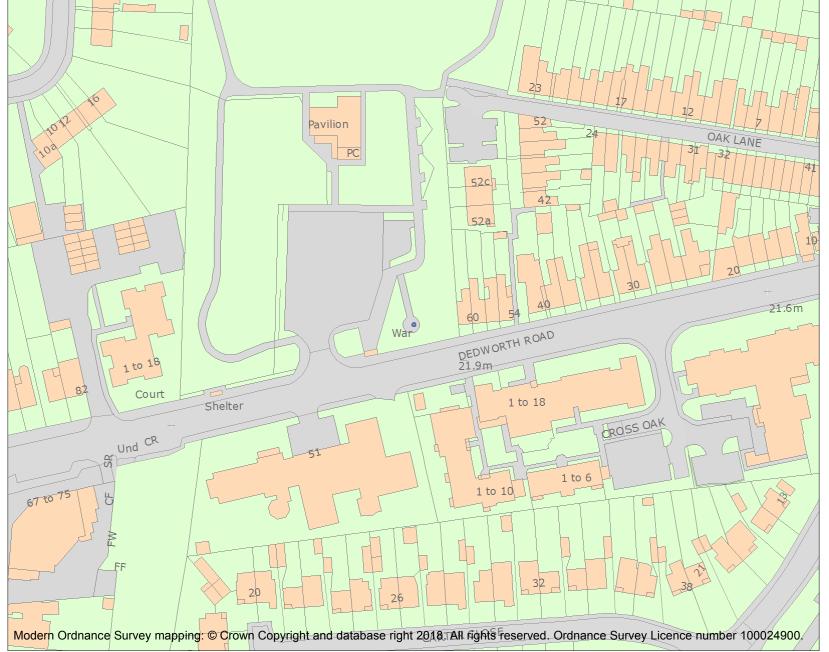

This is an A4 sized map and should be printed full size at A4 with no page scaling set.

Name: Dedworth and Clewer War Memorial

Heritage Category:

Listing

1462252

List Entry No :

Grade:

County:

District: Windsor and Maidenhead

Parish: Non Civil Parish

For all entries pre-dating 4 April 2011 maps and national grid references do not form part of the official record of a listed building. In such cases the map here and the national grid reference are generated from the list entry in the official record and added later to aid identification of the principal listed building or buildings.

For all list entries made on or after 4 April 2011 the map here and the national grid reference do form part of the official record. In such cases the map and the national grid reference are to aid identification of the principal listed building or buildings only and must be read in conjunction with other information in the record.

Any object or structure fixed to the principal building or buildings and any object or structure within the curtilage of the building, which, although not fixed to the building, forms part of the land and has done so since before 1st July, 1948 is by law to be treated as part of the listed building.

This map was delivered electronically and when printed may not be to scale and may be subject to distortions.

List Entry NGR: SU9510676475

**Map Scale:** 1:1250

Print Date: 29 April 2024

HistoricEngland.org.uk