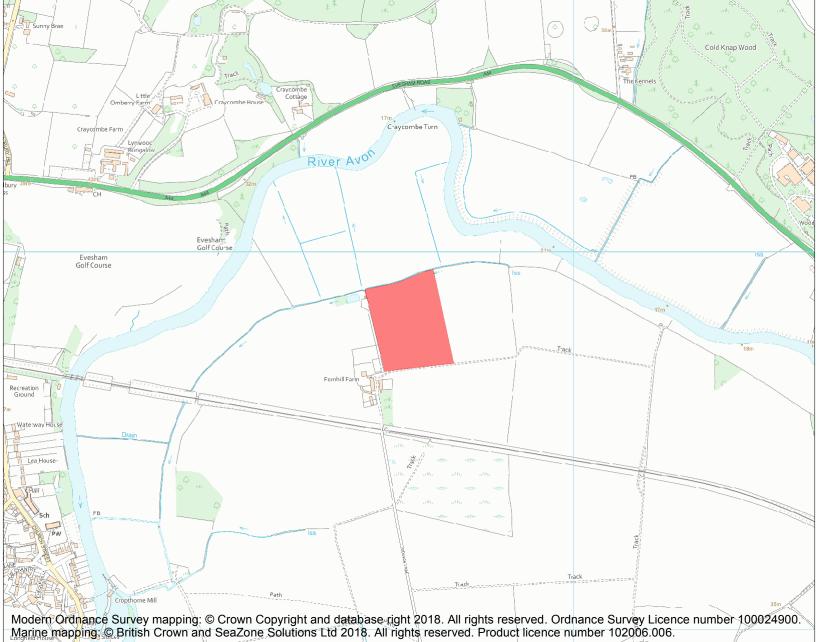

This is an A4 sized map and should be printed full size at A4 with no page scaling set.

Name: Enclosures NE of Fernhill Farm

**Heritage Category:** 

Scheduling

List Entry No:

1005286

County: Worcestershire

District: Wychavon

Parish: Charlton, Cropthorne

Each official record of a scheduled monument contains a map. New entries on the schedule from 1988 onwards include a digitally created map which forms part of the official record. For entries created in the years up to and including 1987 a hand-drawn map forms part of the official record. The map here has been translated from the official map and that process may have introduced inaccuracies. Copies of maps that form part of the official record can be obtained from Historic England.

**List Entry NGR:** SP 00565 46812

**Map Scale:** 1:10000

Print Date: 3 May 2024