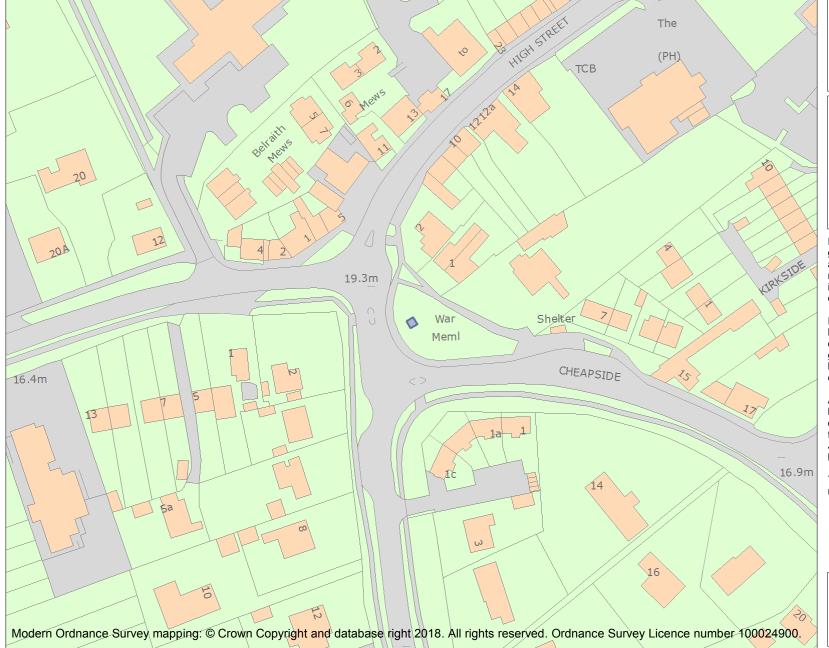

This is an A4 sized map and should be printed full size at A4 with no page scaling set.

Name: Waltham War Memorial

Heritage Category:

Listing

List Entry No: 1462730

Grade:

County:

District: North East Lincolnshire

Parish: Waltham

For all entries pre-dating 4 April 2011 maps and national grid references do not form part of the official record of a listed building. In such cases the map here and the national grid reference are generated from the list entry in the official record and added later to aid identification of the principal listed building or buildings.

For all list entries made on or after 4 April 2011 the map here and the national grid reference do form part of the official record. In such cases the map and the national grid reference are to aid identification of the principal listed building or buildings only and must be read in conjunction with other information in the record.

Any object or structure fixed to the principal building or buildings and any object or structure within the curtilage of the building, which, although not fixed to the building, forms part of the land and has done so since before 1st July, 1948 is by law to be treated as part of the listed building.

This map was delivered electronically and when printed may not be to scale and may be subject to distortions.

List Entry NGR: TA2589303778

**Map Scale:** 1:1250

Print Date: 15 May 2024

HistoricEngland.org.uk