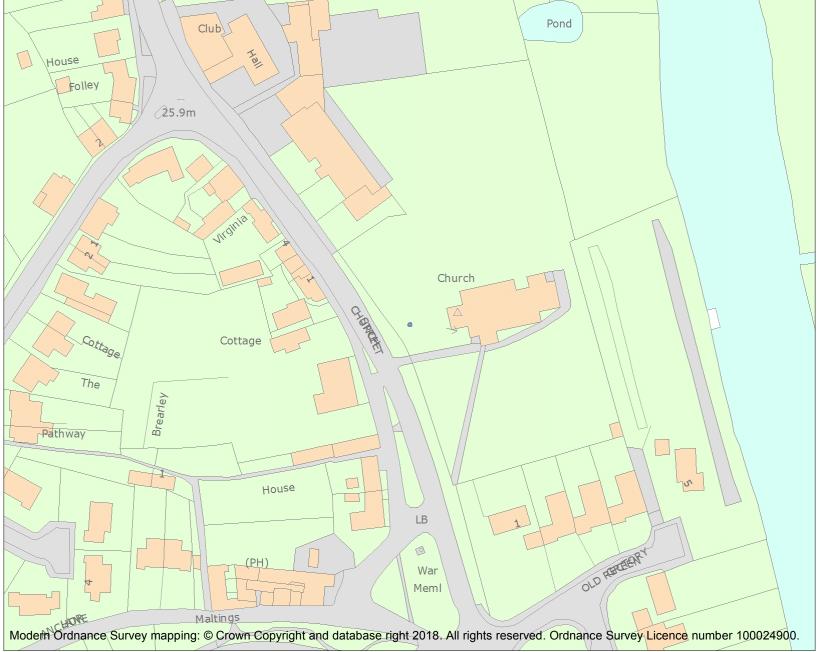

This is an A4 sized map and should be printed full size at A4 with no page scaling set.

Name: Fladbury Church War Memorial

Heritage Category:

Listing

List Entry No: 1462774

Grade:

County: Worcestershire

District: Wychavon

This map was delivered electronically and when printed may not be to scale and may be subject to distortions.

**List Entry NGR:** SO9959346270

**Map Scale:** 1:1250

Print Date: 11 May 2024

HistoricEngland.org.uk