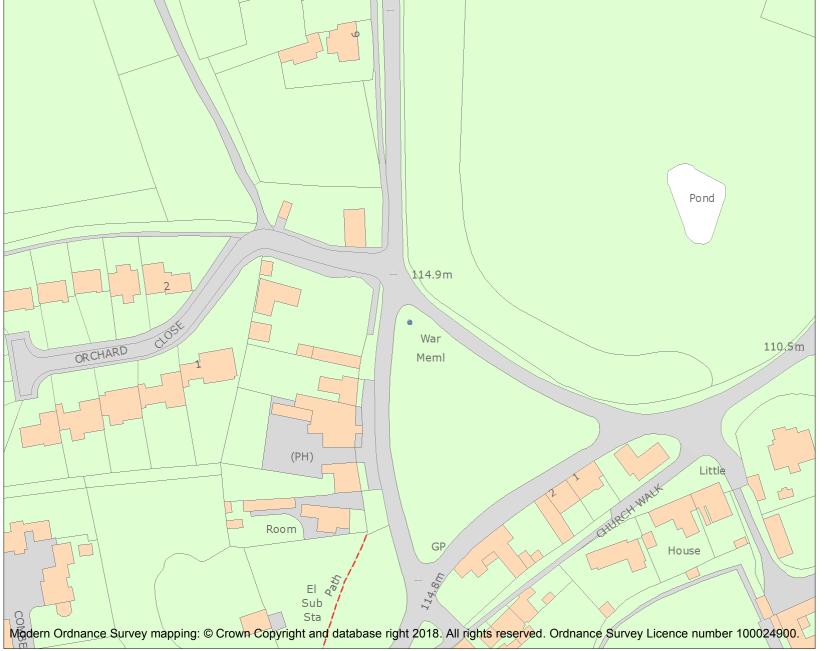

This is an A4 sized map and should be printed full size at A4 with no page scaling set.

Name: Combe War Memorial

Heritage Category:

Listing

Ш

**List Entry No**: 1463111

Grade:

County: Oxfordshire

This map was delivered electronically and when printed may not be to scale and may be subject to distortions.

List Entry NGR: SP4121515950

**Map Scale:** 1:1250

Print Date: 3 May 2024

HistoricEngland.org.uk