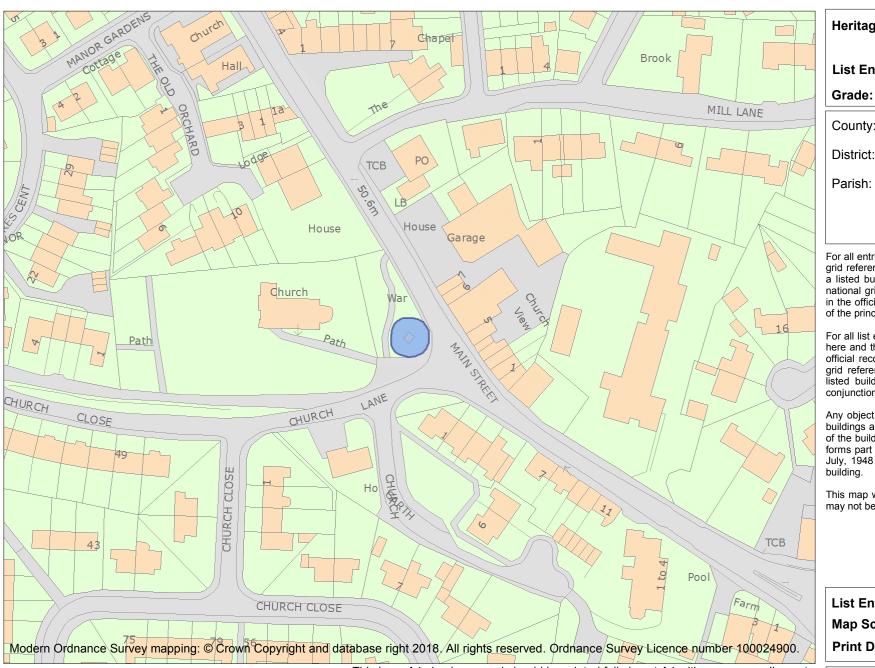

This is an A4 sized map and should be printed full size at A4 with no page scaling set.

Name: Pool-in-Wharfedale War Memorial

**Heritage Category:** 

Listing 1463211

**List Entry No:** 

County:

District: Leeds

Parish: Pool

For all entries pre-dating 4 April 2011 maps and national grid references do not form part of the official record of a listed building. In such cases the map here and the national grid reference are generated from the list entry in the official record and added later to aid identification of the principal listed building or buildings.