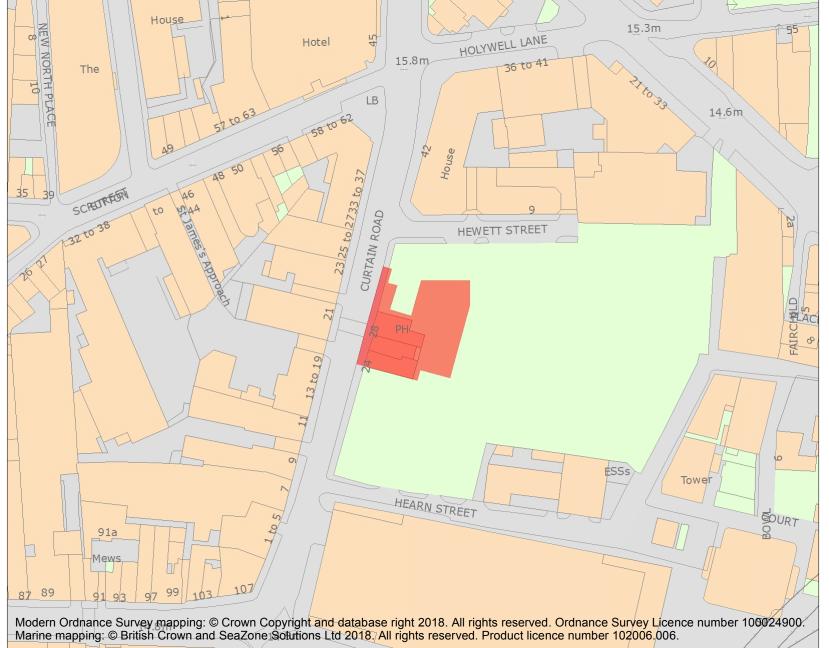

This is an A4 sized map and should be printed full size at A4 with no page scaling set.

Name: The Curtain Playhouse

## Heritage Category:

Scheduling

1463328

List Entry No:

County: Greater London Authority

District: Hackney

Parish: Non Civil Parish

Each official record of a scheduled monument contains a map. New entries on the schedule from 1988 onwards include a digitally created map which forms part of the official record. For entries created in the years up to and including 1987 a hand-drawn map forms part of the official record. The map here has been translated from the official map and that process may have introduced inaccuracies. Copies of maps that form part of the official record can be obtained from Historic England.

This map was delivered electronically and when printed may not be to scale and may be subject to distortions. All maps and grid references are for identification purposes only and must be read in conjunction with other information in the record.

List Entry NGR: TQ3327482186

**Map Scale:** 1:1250

Print Date: 28 April 2024