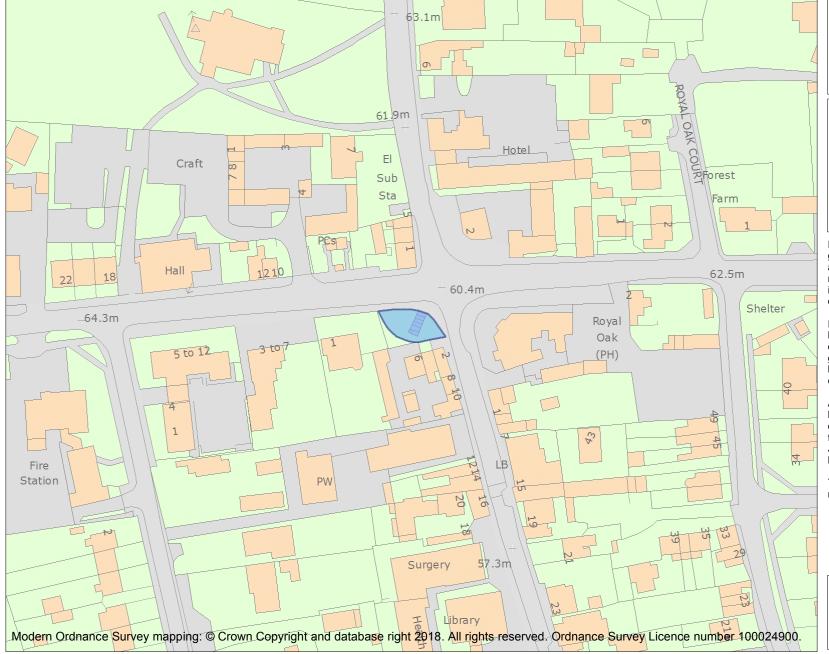

This is an A4 sized map and should be printed full size at A4 with no page scaling set.

Name: Edwinstowe and Clipstone War Memorial

Heritage Category:

Listing

List Entry No: 1463357

Grade:

County: Nottinghamshire

District: Newark and Sherwood

Parish: Edwinstowe

For all entries pre-dating 4 April 2011 maps and national grid references do not form part of the official record of a listed building. In such cases the map here and the national grid reference are generated from the list entry in the official record and added later to aid identification of the principal listed building or buildings.

For all list entries made on or after 4 April 2011 the map here and the national grid reference do form part of the official record. In such cases the map and the national grid reference are to aid identification of the principal listed building or buildings only and must be read in conjunction with other information in the record.

This map was delivered electronically and when printed may not be to scale and may be subject to distortions.

List Entry NGR: SK6257966846

**Map Scale:** 1:1250

Print Date: 4 May 2024

HistoricEngland.org.uk