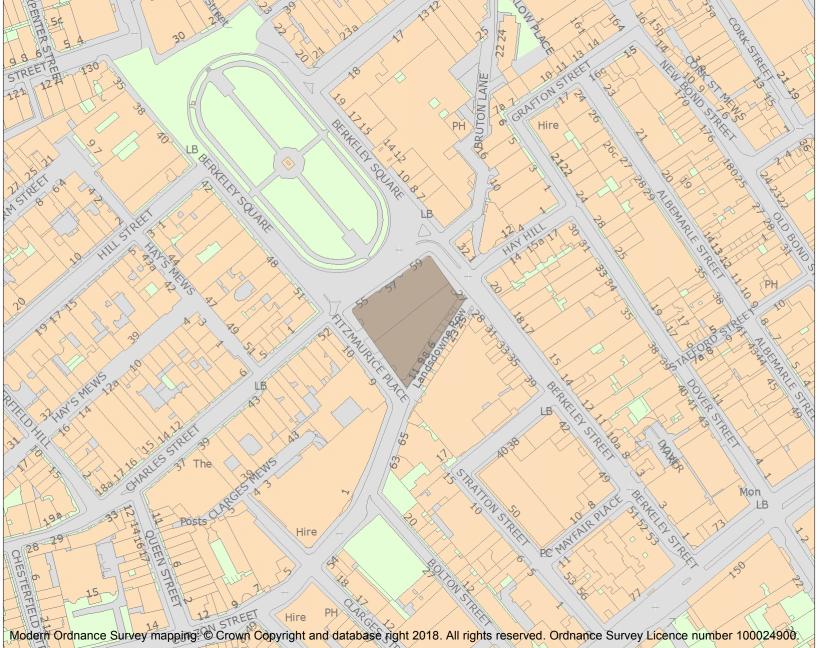

This is an A4 sized map and should be printed full size at A4 with no page scaling set.

Name: Lansdowne House, Berkeley Square

Heritage Category:

Certificate of Immunity

List Entry No: 1463486

**Start Date**: 6/10/2019

Expiry Date 6/9/2024

County: Greater London Authority

District: City of Westminster

Parish: Non Civil Parish

For all Certificates of Immunity pre-dating 4 April 2011 maps do not form part of the Certificate of Immunity. In such cases the map here is generated from the description of the building within the Certificate and added later to aid identification of the principal listed building or buildings.

For all Certificates of Immunity made on or after 4 April 2011 the map here does form part of the official record. In such cases the map is to aid identification of the principal listed building or buildings only and must be read in conjunction with other information in the record.

This map has been delivered electronically and when printed may not be to scale and may be subject to distortions.

List Entry NGR: TQ2885080496

Map Scale:

Print Date: 27 April 2024

Historic England.org.uk