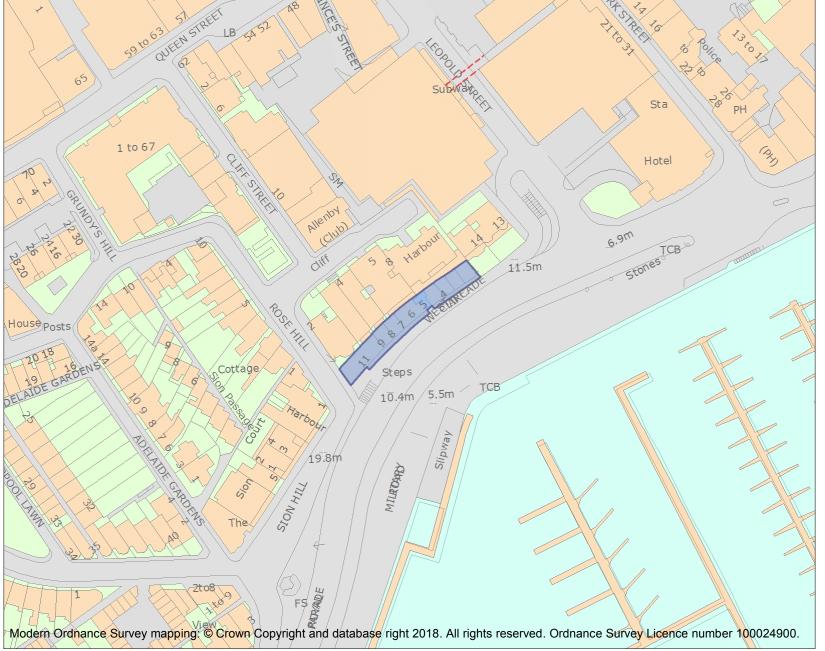

This is an A4 sized map and should be printed full size at A4 with no page scaling set.

Name: 1-12 West Cliff Arcade

Heritage Category:

Listing

List Entry No:

1463597

Grade:

County: Kent

This map was delivered electronically and when printed may not be to scale and may be subject to distortions.

List Entry NGR: TR3822964744

**Map Scale:** 1:1250

Print Date: 2 May 2024

HistoricEngland.org.uk