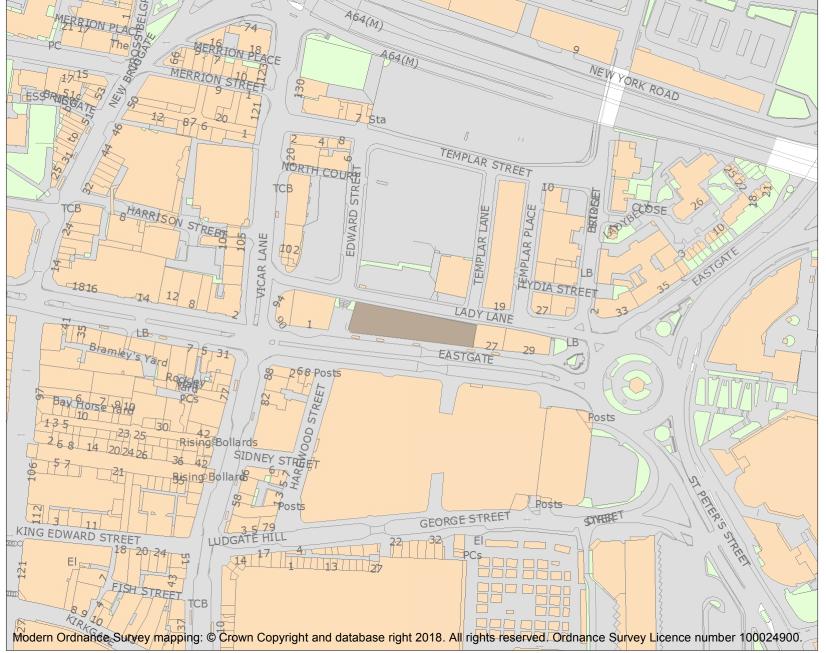

This is an A4 sized map and should be printed full size at A4 with no page scaling set.

Name: 7-25 Eastgate

Heritage Category:

Certificate of Immunity

**List Entry No**: 1463678

**Start Date:** 10/28/2019

**Expiry Date** 10/27/2024

County:

District: Leeds

Parish: Non Civil Parish

For all Certificates of Immunity pre-dating 4 April 2011 maps do not form part of the Certificate of Immunity. In such cases the map here is generated from the description of the building within the Certificate and added later to aid identification of the principal listed building or buildings.

For all Certificates of Immunity made on or after 4 April 2011 the map here does form part of the official record. In such cases the map is to aid identification of the principal listed building or buildings only and must be read in conjunction with other information in the record.

This map has been delivered electronically and when printed may not be to scale and may be subject to distortions.

List Entry NGR: SE3051633726

Map Scale:

Print Date: 30 April 2024

HistoricEngland.org.uk