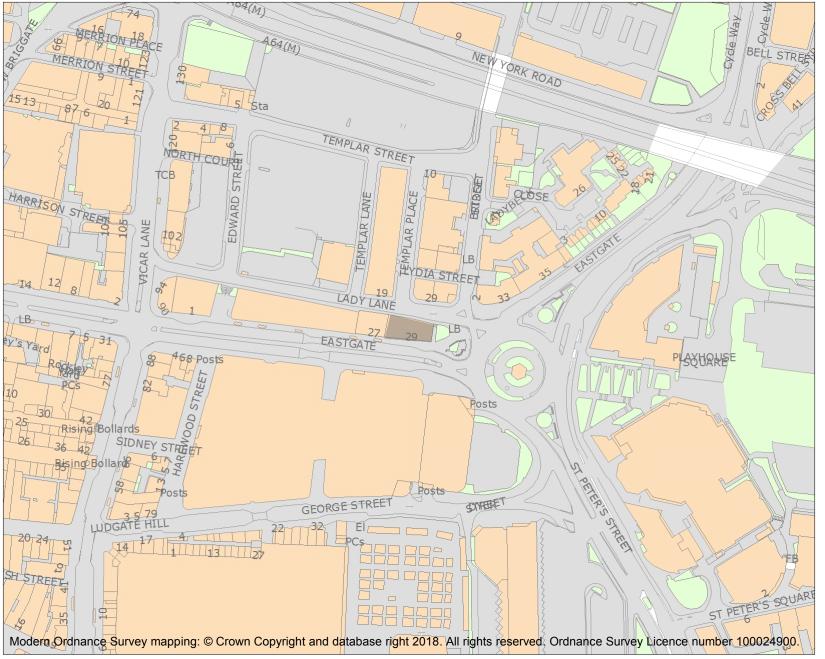

This is an A4 sized map and should be printed full size at A4 with no page scaling set.

Name: 29-31 Eastgate

Heritage Category:

Certificate of Immunity

List Entry No: 1463680

**Start Date:** 10/28/2019

**Expiry Date** 10/27/2024

County:

District: Leeds

Parish: Non Civil Parish

For all Certificates of Immunity pre-dating 4 April 2011 maps do not form part of the Certificate of Immunity. In such cases the map here is generated from the description of the building within the Certificate and added later to aid identification of the principal listed building or buildings.

For all Certificates of Immunity made on or after 4 April 2011 the map here does form part of the official record. In such cases the map is to aid identification of the principal listed building or buildings only and must be read in conjunction with other information in the record.

This map has been delivered electronically and when printed may not be to scale and may be subject to distortions.

List Entry NGR: SE3059333715

Map Scale:

Print Date: 28 April 2024

HistoricEngland.org.uk