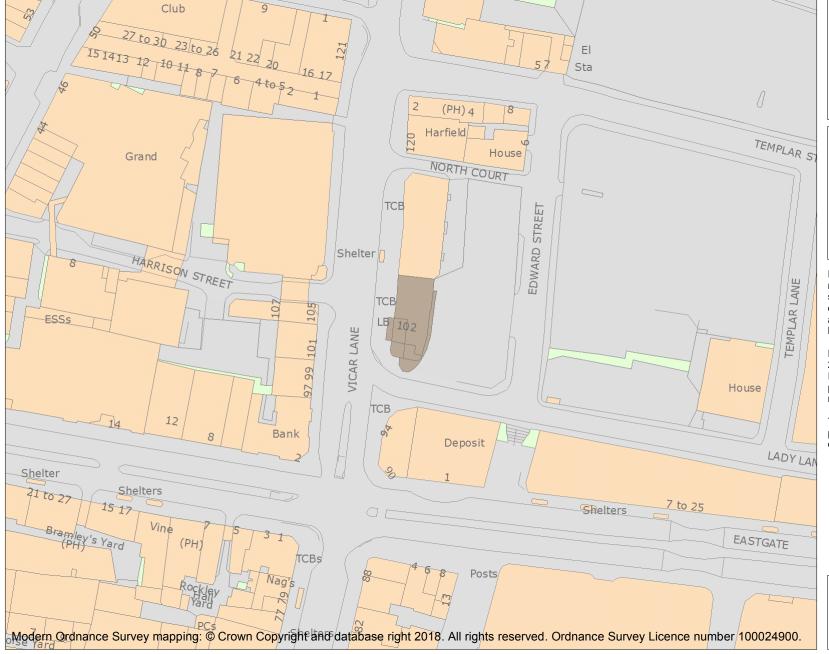

This is an A4 sized map and should be printed full size at A4 with no page scaling set.

Name: 100-104 Vicar Lane

Heritage Category:

Certificate of Immunity

**List Entry No**: 1463910

**Start Date:** 10/28/2019

For all Certificates of Immunity made on or after 4 April 2011 the map here does form part of the official record. In such cases the map is to aid identification of the principal listed building or buildings only and must be read in conjunction with other information in the record.

This map has been delivered electronically and when printed may not be to scale and may be subject to distortions.

List Entry NGR: SE3043033776

**Map Scale:** 1:1250

Print Date: 28 April 2024

Historic England.org.uk