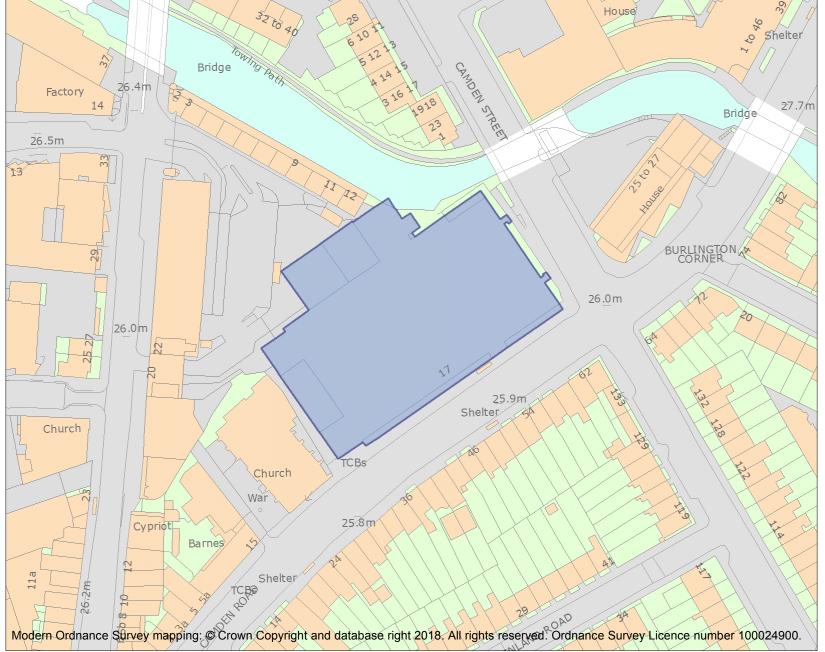

This is an A4 sized map and should be printed full size at A4 with no page scaling set.

Name: Sainsbury's supermarket

Heritage Category:

Listing

1463938

List Entry No :

Grade:

County: Greater London Authority

District: Camden

Parish: Non Civil Parish

For all entries pre-dating 4 April 2011 maps and national grid references do not form part of the official record of a listed building. In such cases the map here and the national grid reference are generated from the list entry in the official record and added later to aid identification of the principal listed building or buildings.

For all list entries made on or after 4 April 2011 the map here and the national grid reference do form part of the official record. In such cases the map and the national grid reference are to aid identification of the principal listed building or buildings only and must be read in conjunction with other information in the record.

Any object or structure fixed to the principal building or buildings and any object or structure within the curtilage of the building, which, although not fixed to the building, forms part of the land and has done so since before 1st July, 1948 is by law to be treated as part of the listed building.

This map was delivered electronically and when printed may not be to scale and may be subject to distortions.

List Entry NGR: TQ2900884027

**Map Scale:** 1:1250

Print Date: 6 May 2024

HistoricEngland.org.uk