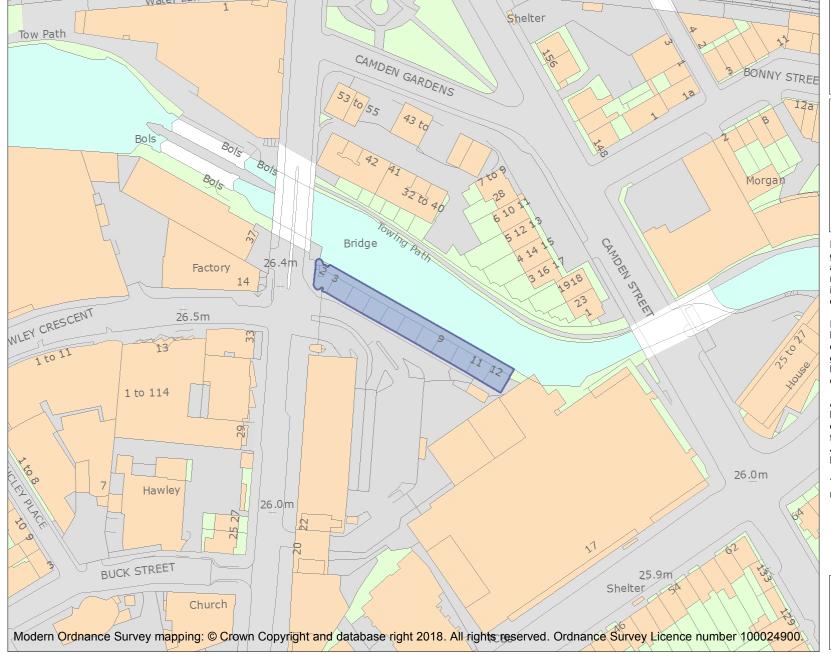

This is an A4 sized map and should be printed full size at A4 with no page scaling set.

Name: 1-12 Grand Union Walk

Heritage Category:

Listing

1464061

List Entry No :

Grade:

County: Greater London Authority

District: Camden

Parish: Non Civil Parish

For all entries pre-dating 4 April 2011 maps and national grid references do not form part of the official record of a listed building. In such cases the map here and the national grid reference are generated from the list entry in the official record and added later to aid identification of the principal listed building or buildings.

For all list entries made on or after 4 April 2011 the map here and the national grid reference do form part of the official record. In such cases the map and the national grid reference are to aid identification of the principal listed building or buildings only and must be read in conjunction with other information in the record.

Any object or structure fixed to the principal building or buildings and any object or structure within the curtilage of the building, which, although not fixed to the building, forms part of the land and has done so since before 1st July, 1948 is by law to be treated as part of the listed building.

This map was delivered electronically and when printed may not be to scale and may be subject to distortions.

**List Entry NGR:** TQ2898384094

**Map Scale:** 1:1250

Print Date: 2 May 2024

HistoricEngland.org.uk