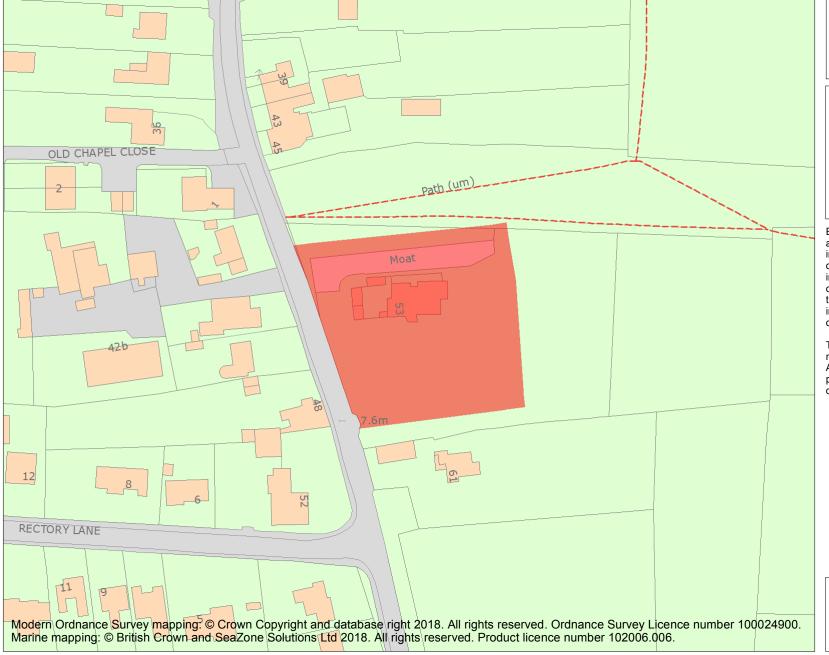

This is an A4 sized map and should be printed full size at A4 with no page scaling set.

Name: Moat at the Old Rectory

Heritage Category:

Scheduling

1464092

List Entry No:

County: Norfolk

District: King's Lynn and West Norfolk

Parish: Watlington

Each official record of a scheduled monument contains a map. New entries on the schedule from 1988 onwards include a digitally created map which forms part of the official record. For entries created in the years up to and including 1987 a hand-drawn map forms part of the official record. The map here has been translated from the official map and that process may have introduced inaccuracies. Copies of maps that form part of the official record can be obtained from Historic England.

This map was delivered electronically and when printed may not be to scale and may be subject to distortions. All maps and grid references are for identification purposes only and must be read in conjunction with other information in the record.

List Entry NGR: TF6193910785

**Map Scale:** 1:1250

Print Date: 25 April 2024