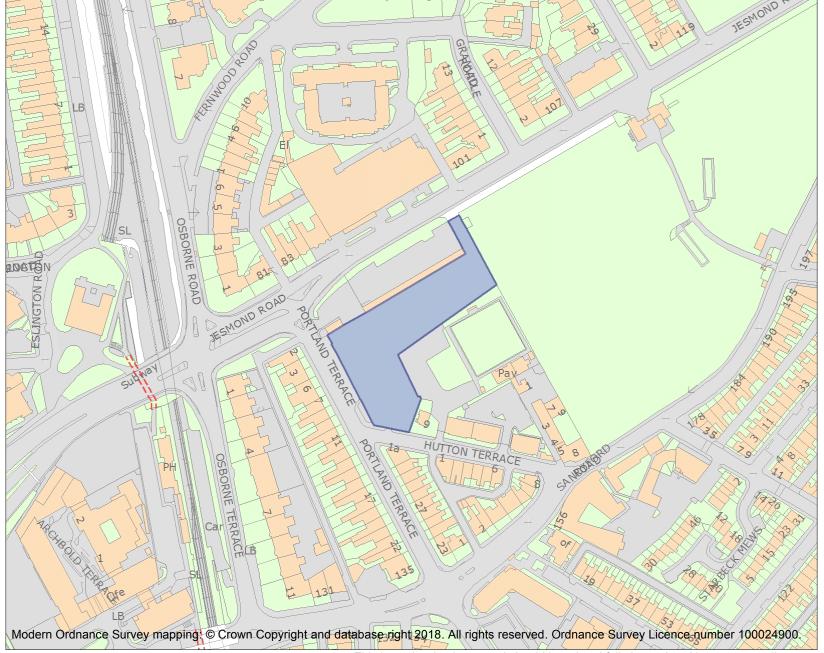

This is an A4 sized map and should be printed full size at A4 with no page scaling set.

Name: United Automobile Services Ltd Bus Depot

Heritage Category:

Listing

**List Entry No**: 1024795

Grade:

County:

District: Newcastle upon Tyne

Parish: Non Civil Parish

For all entries pre-dating 4 April 2011 maps and national grid references do not form part of the official record of a listed building. In such cases the map here and the national grid reference are generated from the list entry in the official record and added later to aid identification of the principal listed building or buildings.

For all list entries made on or after 4 April 2011 the map here and the national grid reference do form part of the official record. In such cases the map and the national grid reference are to aid identification of the principal listed building or buildings only and must be read in conjunction with other information in the record.

Any object or structure fixed to the principal building or buildings and any object or structure within the curtilage of the building, which, although not fixed to the building, forms part of the land and has done so since before 1st July, 1948 is by law to be treated as part of the listed building.

This map was delivered electronically and when printed may not be to scale and may be subject to distortions.

List Entry NGR: NZ2551865415

**Map Scale:** 1:2500

Print Date: 5 May 2024

HistoricEngland.org.uk