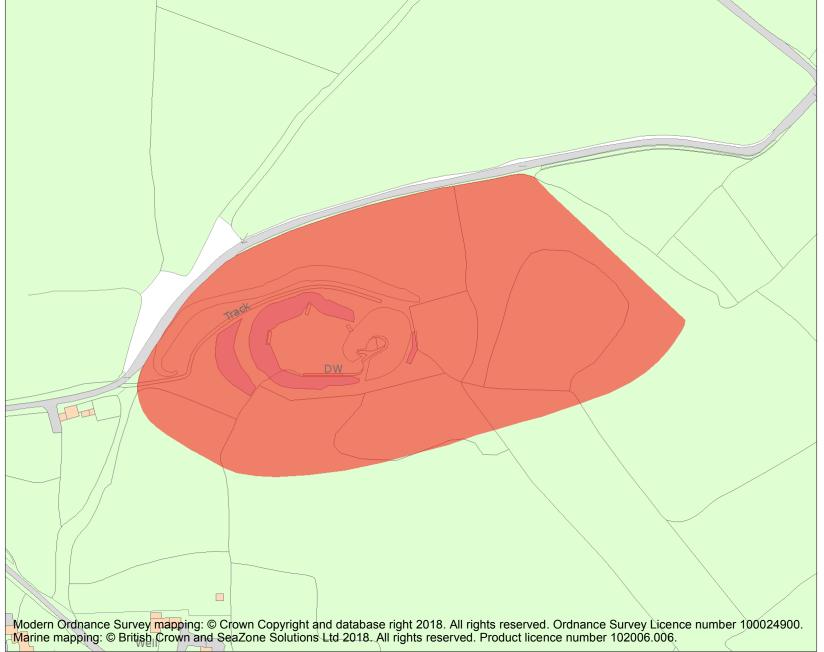

This is an A4 sized map and should be printed full size at A4 with no page scaling set.

Name: Snodhill Castle

Heritage Category:

Scheduling

**List Entry No:** 

1015168

County:

District: County of Herefordshire

Parish: Peterchurch

Each official record of a scheduled monument contains a map. New entries on the schedule from 1988 onwards include a digitally created map which forms part of the official record. For entries created in the years up to and including 1987 a hand-drawn map forms part of the official record. The map here has been translated from the official map and that process may have introduced inaccuracies. Copies of maps that form part of the official record can be obtained from Historic England.

This map was delivered electronically and when printed may not be to scale and may be subject to distortions. All maps and grid references are for identification purposes only and must be read in conjunction with other information in the record.

List Entry NGR: SO3227940387

**Map Scale:** 1:2500

Print Date: 6 May 2024