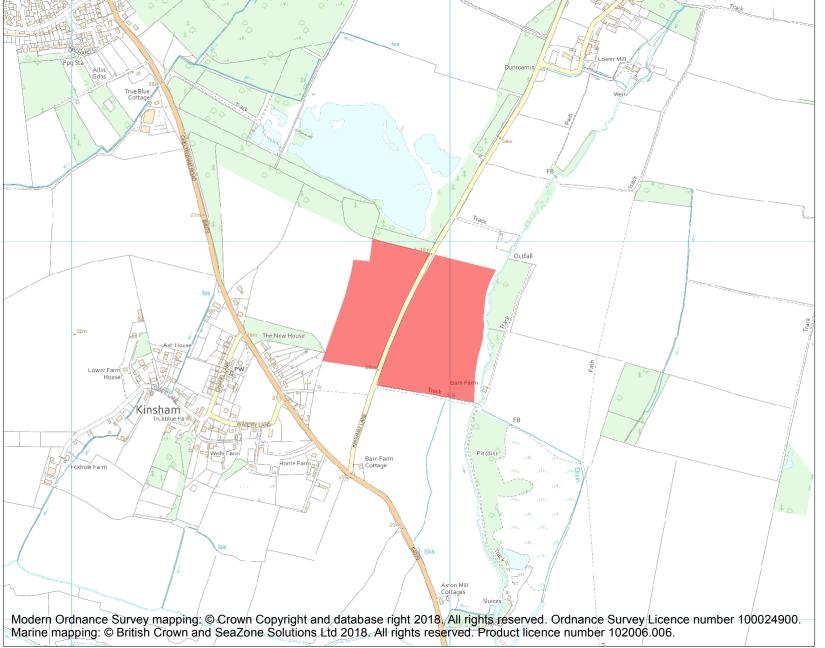

This is an A4 sized map and should be printed full size at A4 with no page scaling set.

Name: Settlement site NE of Kinsham

Heritage Category:

Scheduling

1005314

List Entry No :

County: Worcestershire

District: Wychavon

Parish: Kemerton, Bredon

Each official record of a scheduled monument contains a map. New entries on the schedule from 1988 onwards include a digitally created map which forms part of the official record. For entries created in the years up to and including 1987 a hand-drawn map forms part of the official record. The map here has been translated from the official map and that process may have introduced inaccuracies. Copies of maps that form part of the official record can be obtained from Historic England.

This map was delivered electronically and when printed may not be to scale and may be subject to distortions. All maps and grid references are for identification purposes only and must be read in conjunction with other information in the record.

**List Entry NGR:** SO 93805 35834

**Map Scale:** 1:10000

Print Date: 17 April 2024