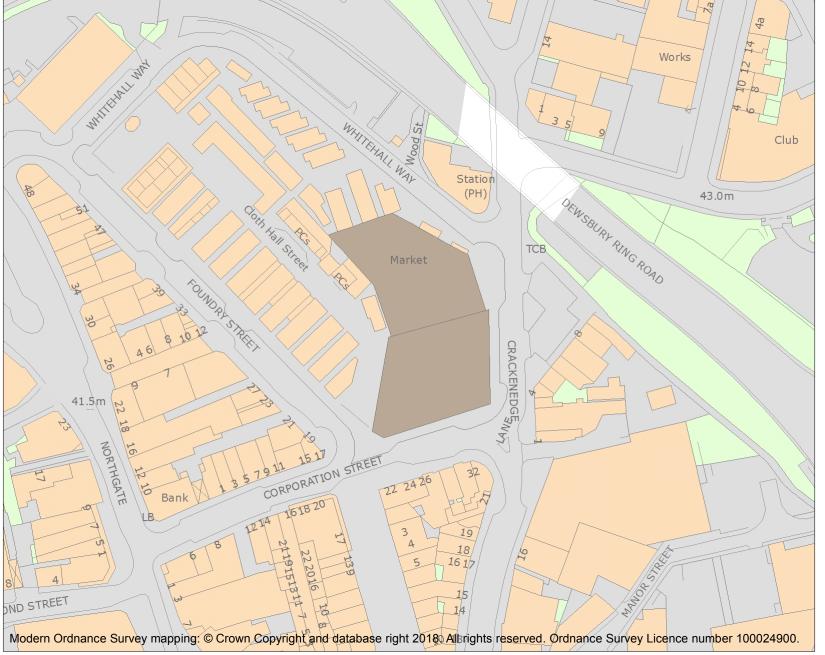

This is an A4 sized map and should be printed full size at A4 with no page scaling set.

Name: Dewsbury Market Hall

Heritage Category:

Certificate of Immunity

List Entry No :

1464998 10/9/2020

Start Date:

. - - - - - -

10/8/2025

**Expiry Date** 

County:

District: Kirklees

Parish: Non Civil Parish

For all Certificates of Immunity pre-dating 4 April 2011 maps do not form part of the Certificate of Immunity. In such cases the map here is generated from the description of the building within the Certificate and added later to aid identification of the principal listed building or buildings.

For all Certificates of Immunity made on or after 4 April 2011 the map here does form part of the official record. In such cases the map is to aid identification of the principal listed building or buildings only and must be read in conjunction with other information in the record.

This map has been delivered electronically and when printed may not be to scale and may be subject to distortions.

List Entry NGR: SE2466221924

**Map Scale:** 1:1250

Print Date: 6 May 2024

Historic England.org.uk