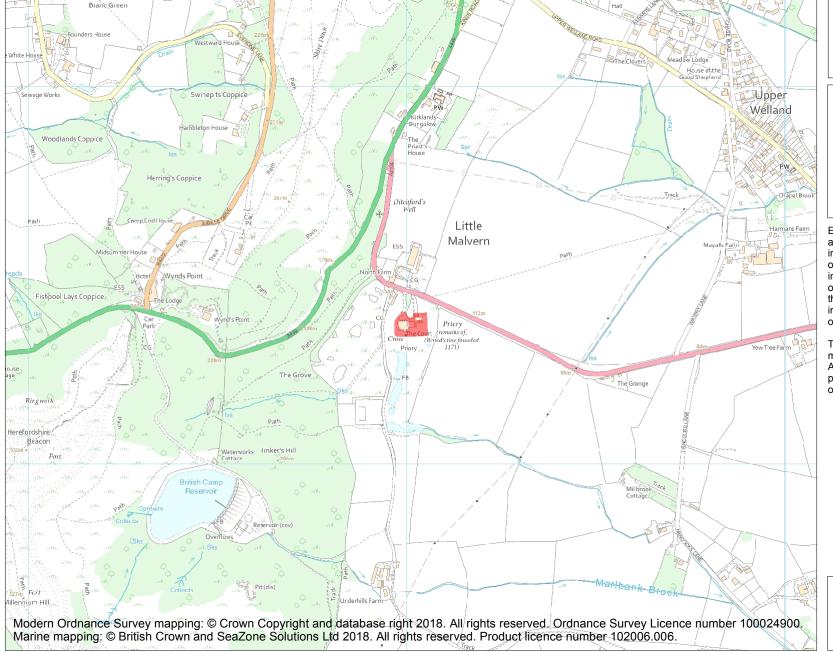

This is an A4 sized map and should be printed full size at A4 with no page scaling set.

**Heritage Category:** 

Scheduling

1005319

**List Entry No:** 

County: Worcestershire

District: Malvern Hills

Little Malvern Parish:

Each official record of a scheduled monument contains a map. New entries on the schedule from 1988 onwards include a digitally created map which forms part of the official record. For entries created in the years up to and including 1987 a hand-drawn map forms part of the official record. The map here has been translated from the official map and that process may have introduced inaccuracies. Copies of maps that form part of the official record can be obtained from Historic England.

This map was delivered electronically and when printed may not be to scale and may be subject to distortions. All maps and grid references are for identification purposes only and must be read in conjunction with other information in the record.

**List Entry NGR:** SO 77011 40364

Map Scale: 1:10000

29 April 2024 **Print Date:** 

Name: Little Malvern Priory