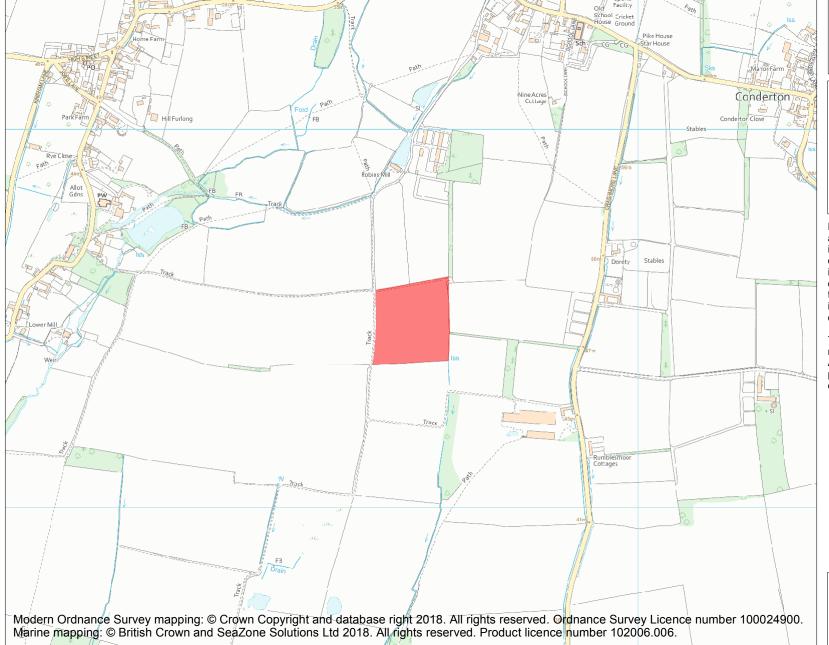

This is an A4 sized map and should be printed full size at A4 with no page scaling set.

Name: Double ditched enclosures S of Robin Mill

Heritage Category:

Scheduling

1005321

List Entry No:

County: Worcestershire

District: Wychavon

Parish: Kemerton, Overbury

Each official record of a scheduled monument contains a map. New entries on the schedule from 1988 onwards include a digitally created map which forms part of the official record. For entries created in the years up to and including 1987 a hand-drawn map forms part of the official record. The map here has been translated from the official map and that process may have introduced inaccuracies. Copies of maps that form part of the official record can be obtained from Historic England.

This map was delivered electronically and when printed may not be to scale and may be subject to distortions. All maps and grid references are for identification purposes only and must be read in conjunction with other information in the record.

**List Entry NGR:** SO 95401 36488

**Map Scale:** 1:10000

Print Date: 26 April 2024

HistoricEngland.org.uk