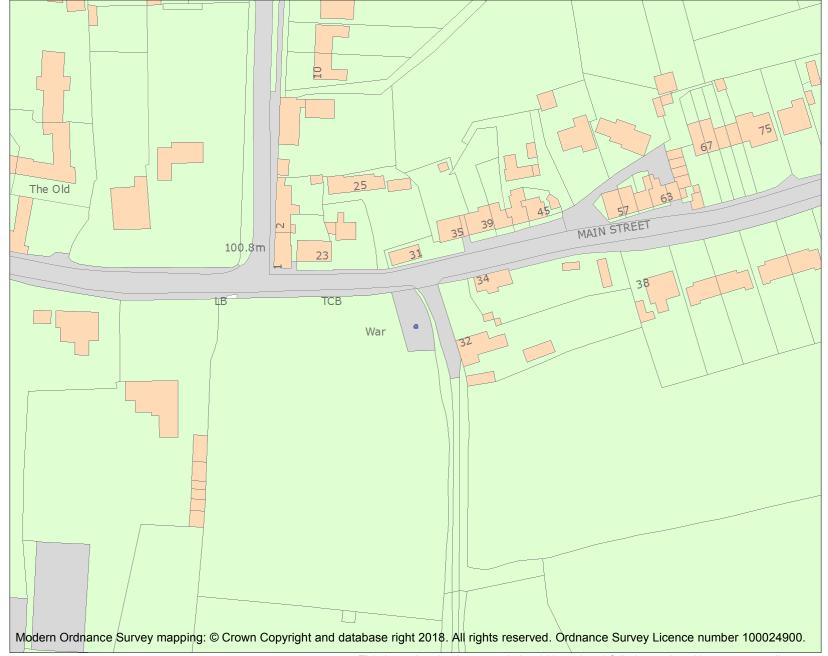

This is an A4 sized map and should be printed full size at A4 with no page scaling set.

Name: Snarestone War Memorial

Heritage Category:

Listing

List Entry No: 1465198

Grade:

County: Leicestershire

District: North West Leicestershire

This map was delivered electronically and when printed may not be to scale and may be subject to distortions.

List Entry NGR: SK3458609334

**Map Scale:** 1:1250

Print Date: 29 April 2024

HistoricEngland.org.uk