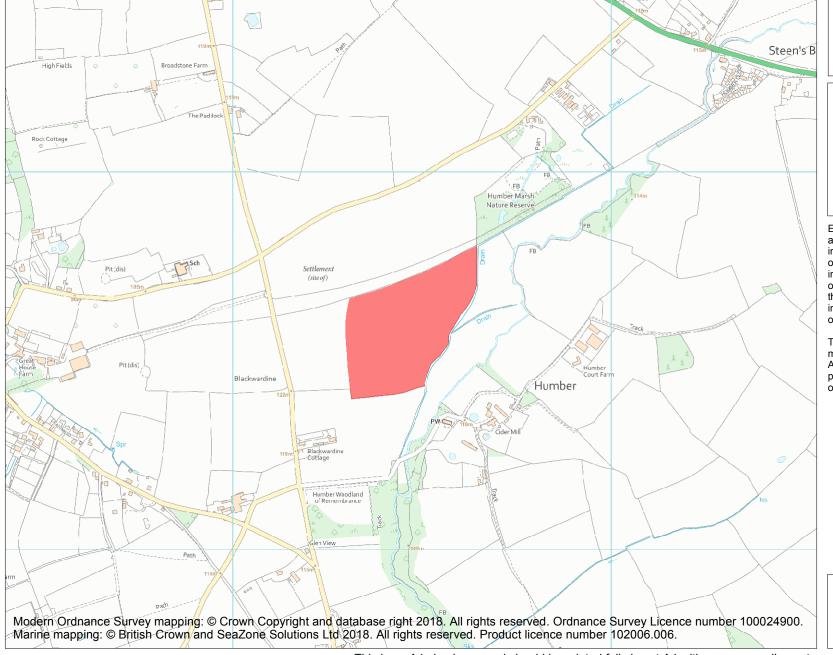

This is an A4 sized map and should be printed full size at A4 with no page scaling set.

Heritage Category:

Scheduling

1005322

List Entry No :

County:

District: County of Herefordshire

Parish: Ford and Stoke Prior, Humber

**List Entry NGR:** SO 53471 56572

**Map Scale:** 1:10000

Print Date: 6 May 2024

Name: Roman settlement