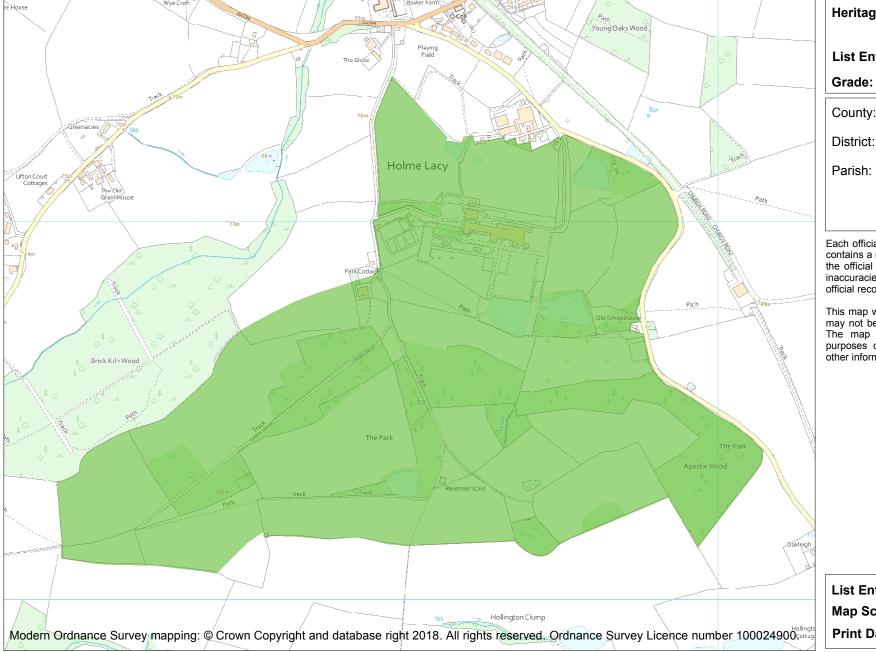

This is an A4 sized map and should be printed full size at A4 with no page scaling set.

Name: HOLME LACY

**Heritage Category:** 

Park and Garden

List Entry No:

||\*

1000500

County:

District: County of Herefordshire

Parish: Holme Lacy

Each official record of a registered garden or other land contains a map. The map here has been translated from the official map and that process may have introduced inaccuracies. Copies of maps that form part of the official record can be obtained from Historic England.

This map was delivered electronically and when printed may not be to scale and may be subject to distortions. The map and grid references are for identification purposes only and must be read in conjunction with other information in the record.

**List Entry NGR:** SO 55185 34738

Map Scale: 1:10000

28 April 2024 **Print Date:** 

HistoricEngland.org.uk