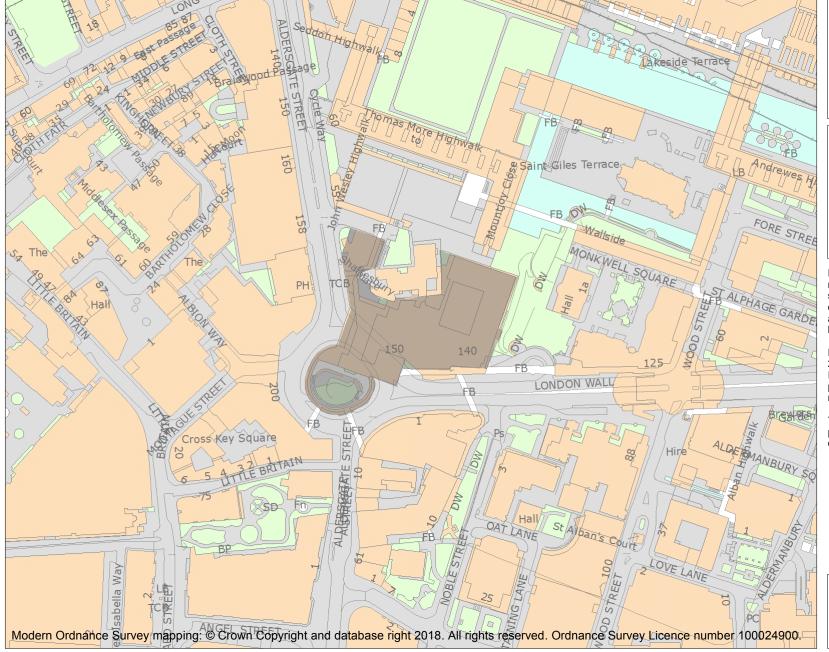

This is an A4 sized map and should be printed full size at A4 with no page scaling set.

Name: Museum of London and Bastion House

Heritage Category:

Certificate of Immunity

**List Entry No**: 1465513

**Start Date:** 8/21/2019

**Expiry Date** 8/20/2024

County: Greater London Authority

District: City and County of the City of

London

Parish: Non Civil Parish

For all Certificates of Immunity pre-dating 4 April 2011 maps do not form part of the Certificate of Immunity. In such cases the map here is generated from the description of the building within the Certificate and added later to aid identification of the principal listed building or buildings.

For all Certificates of Immunity made on or after 4 April 2011 the map here does form part of the official record. In such cases the map is to aid identification of the principal listed building or buildings only and must be read in conjunction with other information in the record.

This map has been delivered electronically and when printed may not be to scale and may be subject to distortions.

List Entry NGR: TQ3219081608

**Map Scale:** 1:2500

Print Date: 27 April 2024

Historic England.org.uk