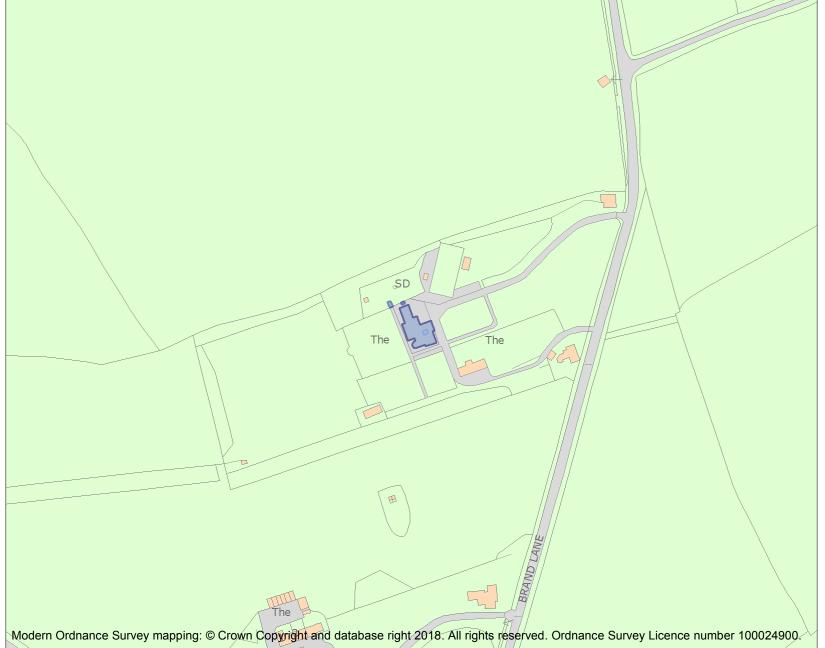

This is an A4 sized map and should be printed full size at A4 with no page scaling set.

Name: The Spinneys

Heritage Category:

Listing

List Entry No: 1465623

Grade:

County: Leicestershire

District: Charnwood

Parish: Woodhouse

For all entries pre-dating 4 April 2011 maps and national grid references do not form part of the official record of a listed building. In such cases the map here and the national grid reference are generated from the list entry in the official record and added later to aid identification of the principal listed building or buildings.

For all list entries made on or after 4 April 2011 the map here and the national grid reference do form part of the official record. In such cases the map and the national grid reference are to aid identification of the principal listed building or buildings only and must be read in conjunction with other information in the record.

Any object or structure fixed to the principal building or buildings and any object or structure within the curtilage of the building, which, although not fixed to the building, forms part of the land and has done so since before 1st July, 1948 is by law to be treated as part of the listed building.

This map was delivered electronically and when printed may not be to scale and may be subject to distortions.

List Entry NGR: SK5376513834

**Map Scale:** 1:2500

Print Date: 4 May 2024

HistoricEngland.org.uk