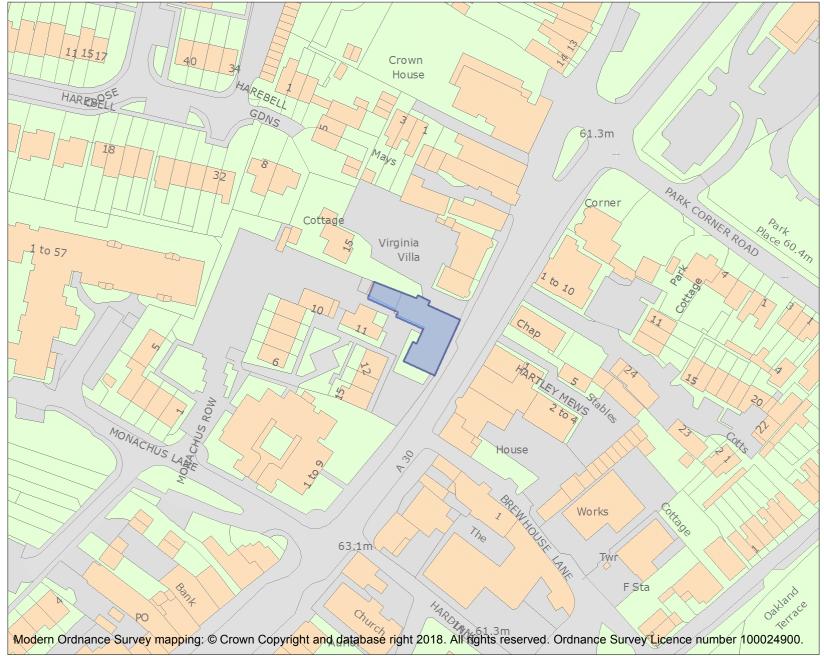

This is an A4 sized map and should be printed full size at A4 with no page scaling set.

Name: The Lamb Hotel

Heritage Category:

Listing

1465751

List Entry No :

Grade:

County: Hampshire

District: Hart

Parish: Hartley Wintney

For all entries pre-dating 4 April 2011 maps and national grid references do not form part of the official record of a listed building. In such cases the map here and the national grid reference are generated from the list entry in the official record and added later to aid identification of the principal listed building or buildings.

For all list entries made on or after 4 April 2011 the map here and the national grid reference do form part of the official record. In such cases the map and the national grid reference are to aid identification of the principal listed building or buildings only and must be read in conjunction with other information in the record.

Any object or structure fixed to the principal building or buildings and any object or structure within the curtilage of the building, which, although not fixed to the building, forms part of the land and has done so since before 1st July, 1948 is by law to be treated as part of the listed building.

This map was delivered electronically and when printed may not be to scale and may be subject to distortions.

List Entry NGR: SU7686257049

**Map Scale:** 1:1250

Print Date: 28 April 2024

HistoricEngland.org.uk