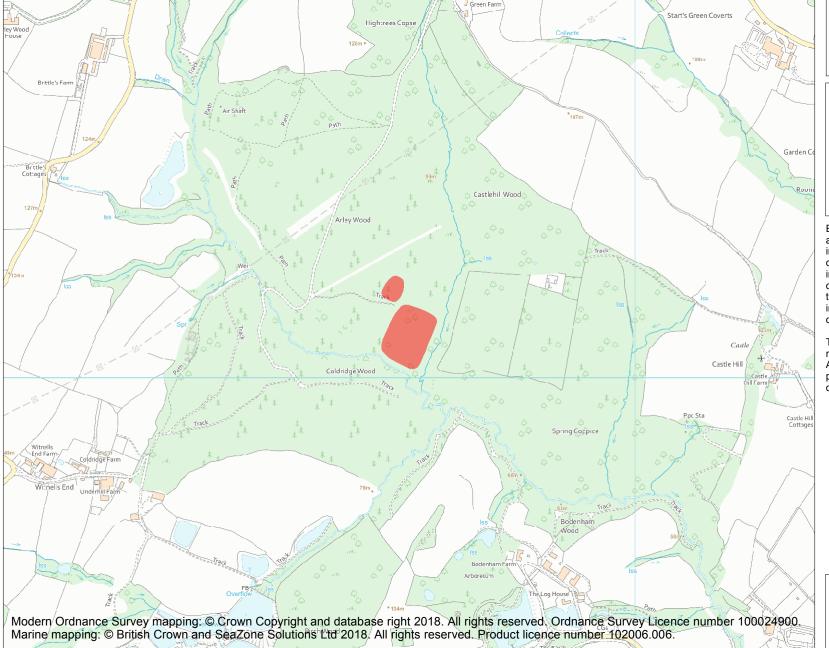

This is an A4 sized map and should be printed full size at A4 with no page scaling set.

Name: Arley Wood Camp

**Heritage Category:** 

Scheduling

1005335

List Entry No :

County: Worcestershire

District: Wyre Forest

Parish: Upper Arley

Each official record of a scheduled monument contains a map. New entries on the schedule from 1988 onwards include a digitally created map which forms part of the official record. For entries created in the years up to and including 1987 a hand-drawn map forms part of the official record. The map here has been translated from the official map and that process may have introduced inaccuracies. Copies of maps that form part of the official record can be obtained from Historic England.

This map was delivered electronically and when printed may not be to scale and may be subject to distortions. All maps and grid references are for identification purposes only and must be read in conjunction with other information in the record.

**List Entry NGR:** SO 80359 82236

**Map Scale:** 1:10000

Print Date: 5 May 2024