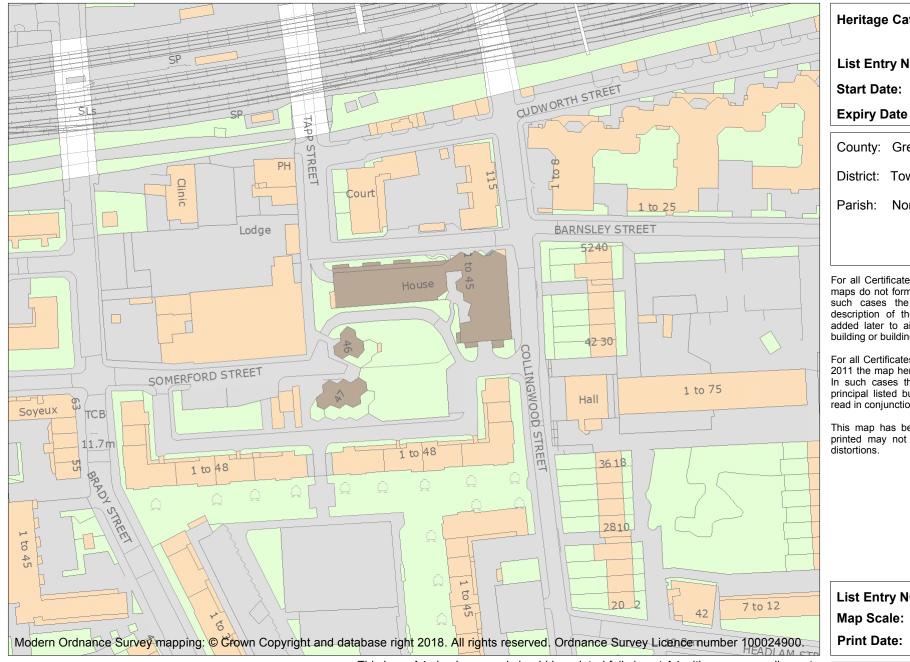

## Heritage Category: Certificate of Immunity List Entry No : 1466427 Start Date: 10/4/2019 Expiry Date 10/3/2024 County: Greater London Authority District: Tower Hamlets Parish: Non Civil Parish

For all Certificates of Immunity pre-dating 4 April 2011 maps do not form part of the Certificate of Immunity. In such cases the map here is generated from the description of the building within the Certificate and added later to aid identification of the principal listed building or buildings.

For all Certificates of Immunity made on or after 4 April 2011 the map here does form part of the official record. In such cases the map is to aid identification of the principal listed building or buildings only and must be read in conjunction with other information in the record.

This map has been delivered electronically and when printed may not be to scale and may be subject to distortions.

| _ | List Entry NGR: | TQ3477382256  |
|---|-----------------|---------------|
|   | Map Scale:      | 1:1250        |
|   | Print Date:     | 28 April 2024 |