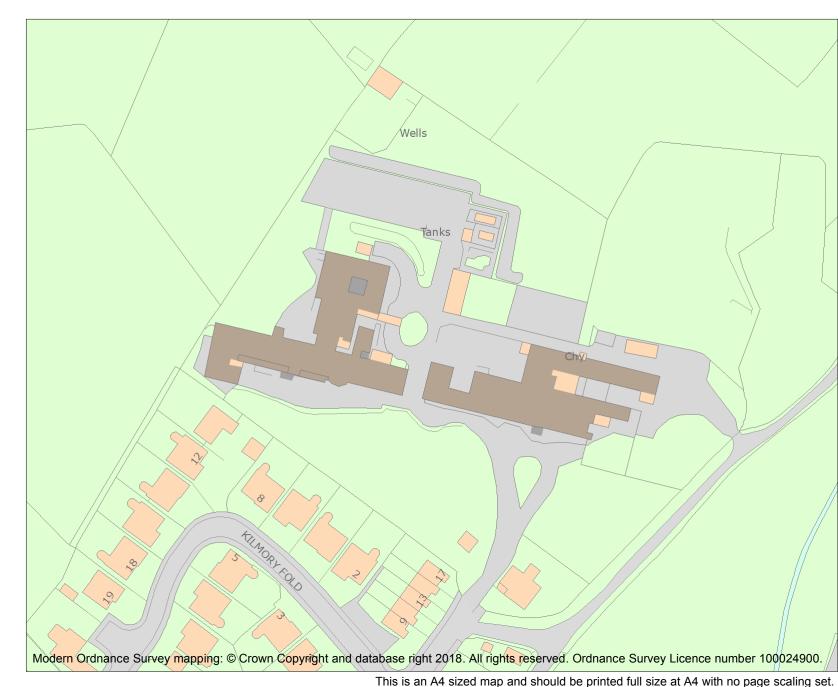

For all Certificates of Immunity pre-dating 4 April 2011 maps do not form part of the Certificate of Immunity. In such cases the map here is generated from the description of the building within the Certificate and added later to aid identification of the principal listed building or buildings.

For all Certificates of Immunity made on or after 4 April 2011 the map here does form part of the official record. In such cases the map is to aid identification of the principal listed building or buildings only and must be read in conjunction with other information in the record.

This map has been delivered electronically and when printed may not be to scale and may be subject to distortions.

| List Entry | NGR: | SK0426095182 |
|------------|------|--------------|
| Map Scale  | :    | 1:1250       |
| Print Date | :    | 6 May 2024   |

Name: Former Glossop Union Workhouse

HistoricEngland.org.uk