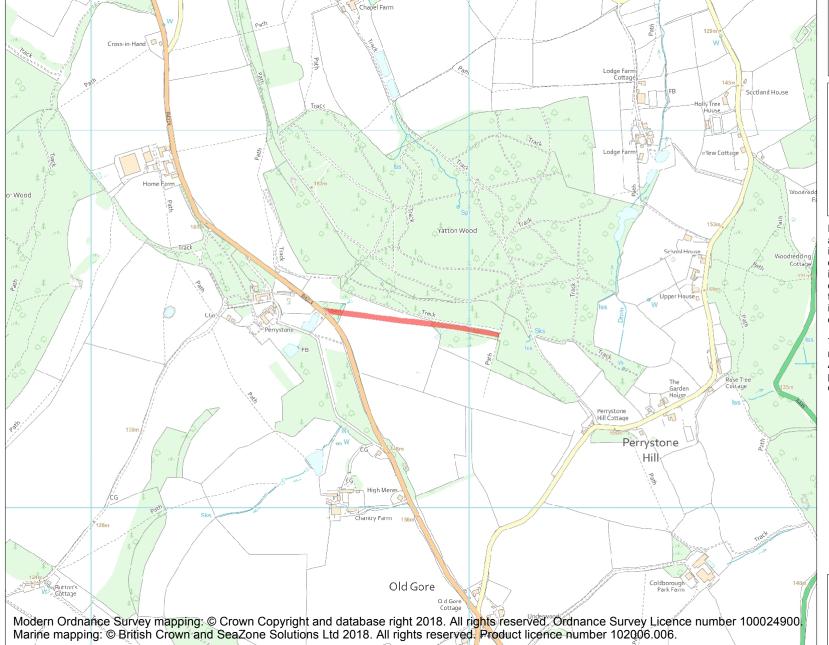

This is an A4 sized map and should be printed full size at A4 with no page scaling set.

Name: Dyke on S side of Yatton Wood

Heritage Category:

Scheduling

List Entry No:

1005341

County:

District: County of Herefordshire

Parish: Foy

Each official record of a scheduled monument contains a map. New entries on the schedule from 1988 onwards include a digitally created map which forms part of the official record. For entries created in the years up to and including 1987 a hand-drawn map forms part of the official record. The map here has been translated from the official map and that process may have introduced inaccuracies. Copies of maps that form part of the official record can be obtained from Historic England.

This map was delivered electronically and when printed may not be to scale and may be subject to distortions. All maps and grid references are for identification purposes only and must be read in conjunction with other information in the record.

**List Entry NGR:** SO 62846 29494

**Map Scale:** 1:10000

Print Date: 29 April 2024

HistoricEngland.org.uk