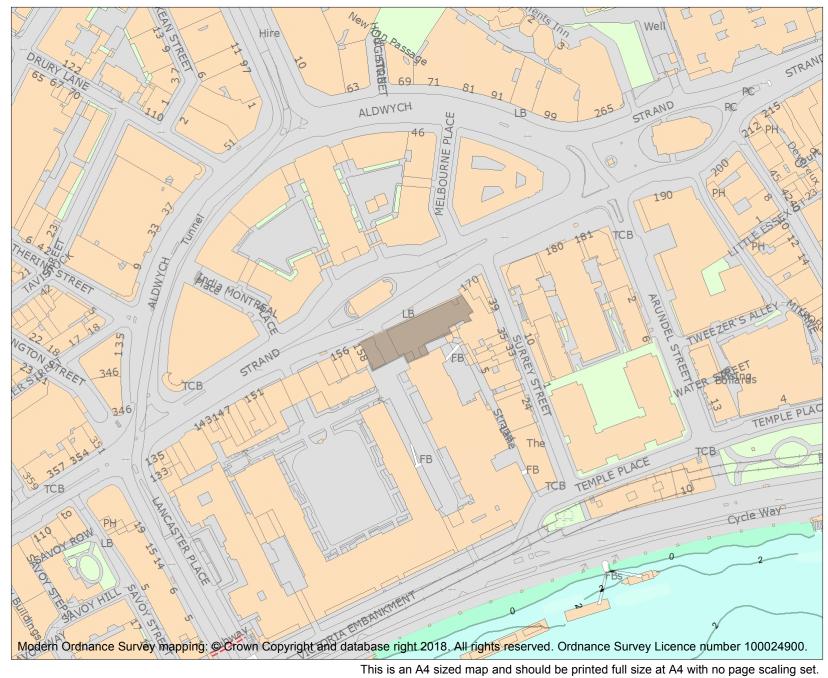

For all Certificates of Immunity pre-dating 4 April 2011 maps do not form part of the Certificate of Immunity. In such cases the map here is generated from the description of the building within the Certificate and added later to aid identification of the principal listed building or buildings.

For all Certificates of Immunity made on or after 4 April 2011 the map here does form part of the official record. In such cases the map is to aid identification of the principal listed building or buildings only and must be read in conjunction with other information in the record.

This map has been delivered electronically and when printed may not be to scale and may be subject to distortions.

| List Entry NGR: | TQ3080480908  |
|-----------------|---------------|
| Map Scale:      |               |
| Print Date:     | 30 April 2024 |