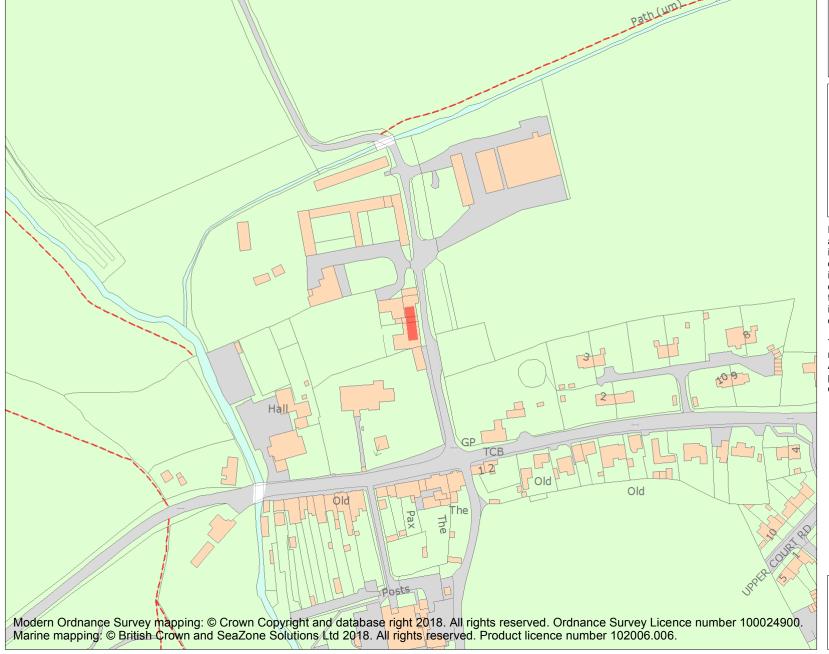

This is an A4 sized map and should be printed full size at A4 with no page scaling set.

Name: Old Court Farm gatehouse

**Heritage Category:** 

Scheduling

List Entry No:

1005343

County:

District: County of Herefordshire

Parish: Bosbury

Each official record of a scheduled monument contains a map. New entries on the schedule from 1988 onwards include a digitally created map which forms part of the official record. For entries created in the years up to and including 1987 a hand-drawn map forms part of the official record. The map here has been translated from the official map and that process may have introduced inaccuracies. Copies of maps that form part of the official record can be obtained from Historic England.

This map was delivered electronically and when printed may not be to scale and may be subject to distortions. All maps and grid references are for identification purposes only and must be read in conjunction with other information in the record.

**List Entry NGR:** SO 69578 43499

**Map Scale:** 1:2500

Print Date: 4 May 2024