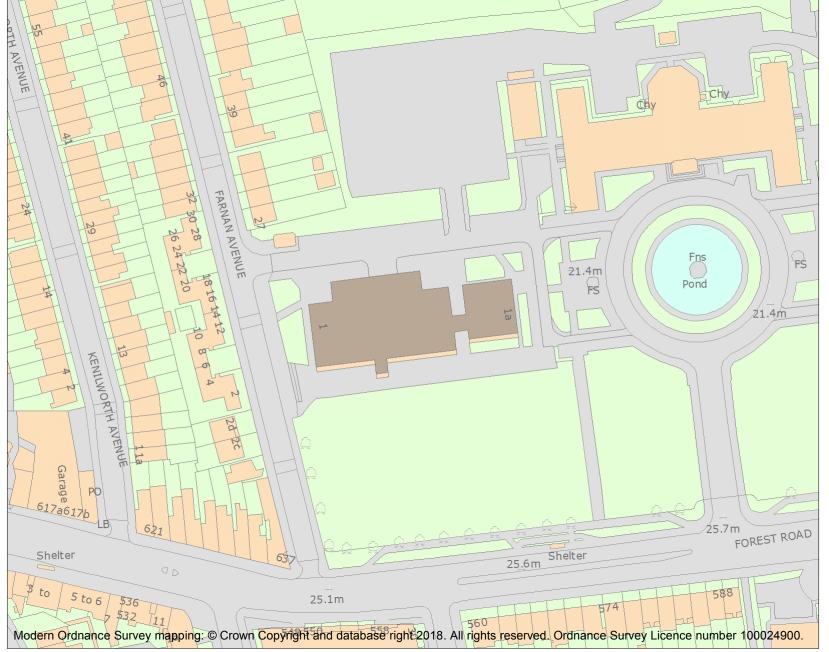

Name: Former Waltham Forest Magistrates' Court

This is an A4 sized map and should be printed full size at A4 with no page scaling set.

**Heritage Category:** 

Certificate of Immunity

**List Entry No**: 1467132

**Start Date:** 11/19/2019

**Expiry Date** 11/18/2024

County: Greater London Authority

District: Waltham Forest

Parish: Non Civil Parish

For all Certificates of Immunity pre-dating 4 April 2011 maps do not form part of the Certificate of Immunity. In such cases the map here is generated from the description of the building within the Certificate and added later to aid identification of the principal listed building or buildings.

For all Certificates of Immunity made on or after 4 April 2011 the map here does form part of the official record. In such cases the map is to aid identification of the principal listed building or buildings only and must be read in conjunction with other information in the record.

This map has been delivered electronically and when printed may not be to scale and may be subject to distortions.

List Entry NGR: TQ3761889845

**Map Scale:** 1:1250

Print Date: 29 April 2024

HistoricEngland.org.uk