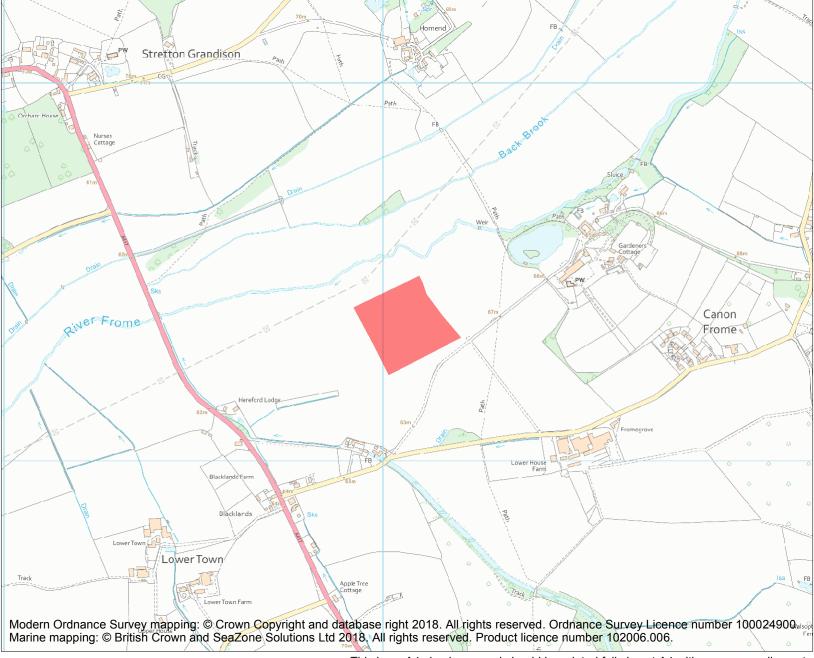

Each official record of a scheduled monument contains a map. New entries on the schedule from 1988 onwards include a digitally created map which forms part of the official record. For entries created in the years up to and including 1987 a hand-drawn map forms part of the official record. The map here has been translated from the official map and that process may have introduced inaccuracies. Copies of maps that form part of the official record can be obtained from Historic England.

This map was delivered electronically and when printed may not be to scale and may be subject to distortions. All maps and grid references are for identification purposes only and must be read in conjunction with other information in the record.

| 4   | List Entry NGR: | SO 64064 43364 |
|-----|-----------------|----------------|
|     | Map Scale:      | 1:10000        |
| n - | Print Date:     | 19 April 2024  |
| -   |                 |                |

FE

This is an A4 sized map and should be printed full size at A4 with no page scaling set.

Name: Roman fort and outworks 550yds (500m) SW of Canon Frome Court