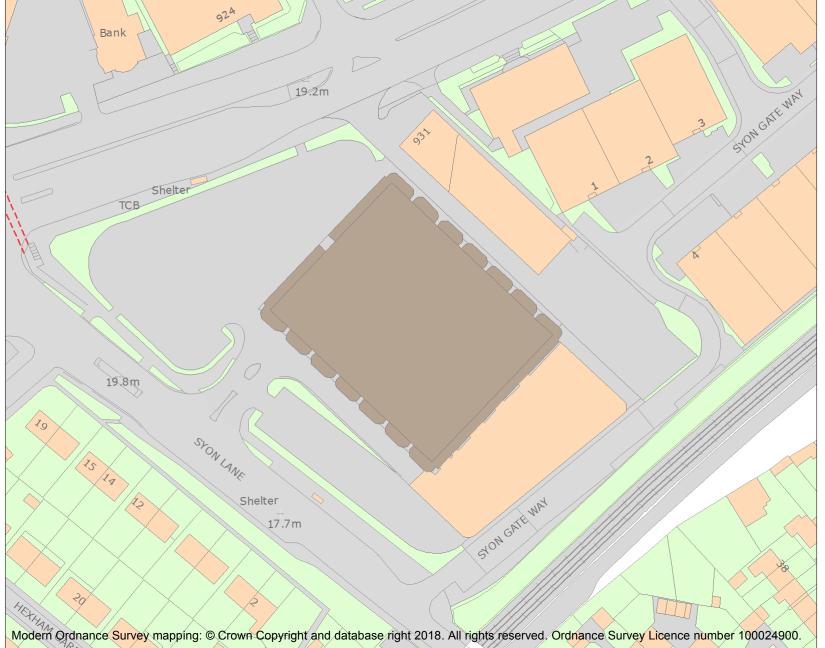

This is an A4 sized map and should be printed full size at A4 with no page scaling set.

Name: Homebase, Brentford

Heritage Category:

Certificate of Immunity

**List Entry No**: 1467343

**Start Date:** 12/3/2019

**Expiry Date** 12/2/2024

County: Greater London Authority

District: Hounslow

Parish: Non Civil Parish

For all Certificates of Immunity pre-dating 4 April 2011 maps do not form part of the Certificate of Immunity. In such cases the map here is generated from the description of the building within the Certificate and added later to aid identification of the principal listed building or buildings.

For all Certificates of Immunity made on or after 4 April 2011 the map here does form part of the official record. In such cases the map is to aid identification of the principal listed building or buildings only and must be read in conjunction with other information in the record.

This map has been delivered electronically and when printed may not be to scale and may be subject to distortions.

List Entry NGR: TQ1642277332

**Map Scale:** 1:1250

Print Date: 28 April 2024

HistoricEngland.org.uk