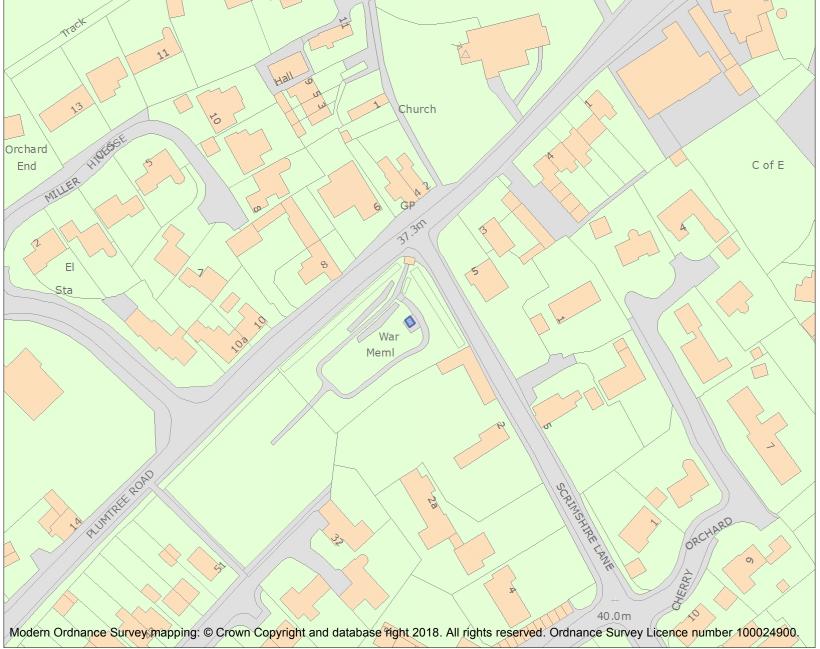

This is an A4 sized map and should be printed full size at A4 with no page scaling set.

Name: Cotgrave War Memorial

Heritage Category:

Listing

List Entry No: 1467414

Grade:

County: Nottinghamshire

District: Rushcliffe

Parish: Cotgrave

For all entries pre-dating 4 April 2011 maps and national grid references do not form part of the official record of a listed building. In such cases the map here and the national grid reference are generated from the list entry in the official record and added later to aid identification of the principal listed building or buildings.

For all list entries made on or after 4 April 2011 the map here and the national grid reference do form part of the official record. In such cases the map and the national grid reference are to aid identification of the principal listed building or buildings only and must be read in conjunction with other information in the record.

Any object or structure fixed to the principal building or buildings and any object or structure within the curtilage of the building, which, although not fixed to the building, forms part of the land and has done so since before 1st July, 1948 is by law to be treated as part of the listed building.

This map was delivered electronically and when printed may not be to scale and may be subject to distortions.

List Entry NGR: SK6438135253

**Map Scale:** 1:1250

Print Date: 20 April 2024

HistoricEngland.org.uk